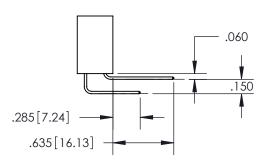

**Contact Dimensions:** 559-90 Degree Bend (Code 541 Contacts) See Sheet 2 for Contact Code 555, 556, 558, 559, 560 Dimensions

INSULATOR MATERIAL: THERMOPLASTIC PBT, UL 94V-0 CONTACT MATERIAL; COPPER TIN ALLOY CONTACT PLATING: GOLD ON THE MATING AREA, TIN PLATING ON THE CONTACT TAILS, NICKEL UNDERPLATE

SECTION A-A

ISSUE NUMBER ORIGINAL

1

**Contact Code 558** 

Contact Code 559

**Contact Code 560** 

- INSULATOR MATERIAL: THERMOPLASTIC POLYESTER, UL 94V-0
- DAP MATERIAL AVAILABLE UPON REQUEST
- CONTACT MATERIAL; COPPER ALLOY