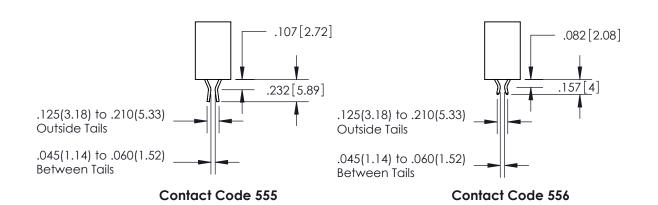

## 345/395 SERIES CARD EDGE CONNECTOR CONTACT CODE 555,556,558,559,560 DIMENSIONS

YOUR CONNECTION TO QUALITY & SERVICE

**EDAC INC** TORONTO, ONTARIO CANADA

THESE DRAWINGS AND SPECIFICATIONS ARE THE PROPERTY OF EDAC INC.,AND SHALL NOT BE REPRODUCED, OR COPIED OR USED AS THE BASIS FOR THE MANUFACTURE OR SALE OF APPARATUS WITHOUT WRITTEN PERMISSION.

SECTION A-A

ISSUE NUMBER ORIGINAL

1

**Contact Code 558** 

Contact Code 559

**Contact Code 560** 

- INSULATOR MATERIAL: THERMOPLASTIC POLYESTER, UL 94V-0
- DAP MATERIAL AVAILABLE UPON REQUEST
- CONTACT MATERIAL; COPPER ALLOY