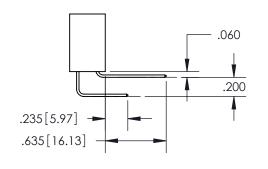

**Contact Dimensions:** 559-90 Degree Bend (Code 541 Contacts) See Sheet 2 for Contact Code 555, 556, 558, 559, 560 Dimensions

INSULATOR MATERIAL: THERMOPLASTIC PBT, UL 94V-0 CONTACT MATERIAL; COPPER TIN ALLOY CONTACT PLATING: GOLD ON THE MATING AREA, TIN PLATING ON THE CONTACT TAILS, NICKEL UNDERPLATE

SECTION A-A

ISSUE NUMBER ORIGINAL

1

**Contact Code 558** 

Contact Code 559

**Contact Code 560** 

- INSULATOR MATERIAL: THERMOPLASTIC POLYESTER, UL 94V-0
- DAP MATERIAL AVAILABLE UPON REQUEST
- CONTACT MATERIAL; COPPER ALLOY