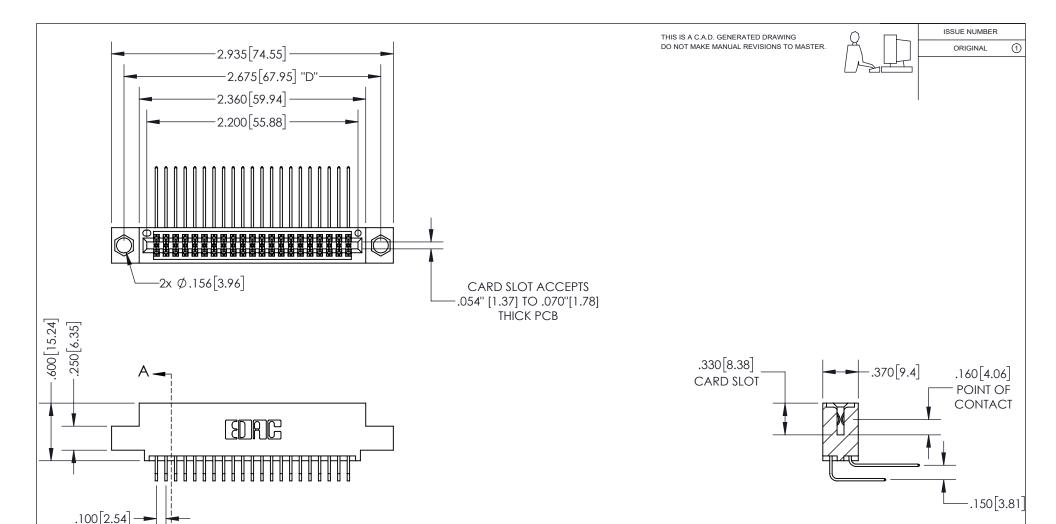

**Contact Dimensions:** 559-90 Degree Bend (Code 541 Contacts) See Sheet 2 for Contact Code 555, 556, 558, 559, 560 Dimensions

INSULATOR MATERIAL: THERMOPLASTIC PBT, UL 94V-0 CONTACT MATERIAL; COPPER TIN ALLOY CONTACT PLATING: GOLD ON THE MATING AREA, TIN PLATING ON THE CONTACT TAILS, NICKEL UNDERPLATE

## 345/395 SERIES CARD EDGE CONNECTOR PART NUMBER: 345-042-559-504

YOUR CONNECTION TO QUALITY & SERVICE

**EDAC INC** TORONTO, ONTARIO CANADA

THESE DRAWINGS AND SPECIFICATIONS ARE THE PROPERTY OF EDAC INC.,AND SHALL NOT BE REPRODUCED, OR COPIED OR USED AS THE BASIS FOR THE MANUFACTURE OR SALE OF APPARATUS WITHOUT WRITTEN PERMISSION.

| ACAD REFERENCE NO.  | 345-ENC | G-MASTER  |
|---------------------|---------|-----------|
| DRAWN: R.STA.MONICA | DATEMA  | Y.16/2017 |
| CHECKED:            | DATE:   |           |
| SCALE: 1:1          | SHEET   | OF 2      |
| DRAWING NUMBER      |         | ISSUE     |
| 345-ENG-MASTER      |         | 1         |