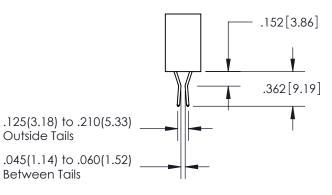

SECTION A-A

ISSUE NUMBER ORIGINAL

1

**Contact Code 558** 

Contact Code 559

**Contact Code 560** 

- INSULATOR MATERIAL: THERMOPLASTIC POLYESTER, UL 94V-0
- DAP MATERIAL AVAILABLE UPON REQUEST
- CONTACT MATERIAL; COPPER ALLOY

CONTACT PLATING: GOLD ON THE MATING AREA, TIN PLATING ON THE CONTACT TAILS, NICKEL UNDERPLATE

\*FOR ALL OTHER SPECIFICATIONS REFER TO SHEET 3\*