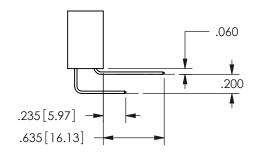

THIS IS A C.A.D. GENERATED DRAWING DO NOT MAKE MANUAL REVISIONS TO MASTER.

ISSUE NUMBER

ORIGINAL

<u>Contact Dimensions:</u>
559-90 Degree Bend (Code 541 Contacts)
See Sheet 2 for Contact Code 555, 556, 558, 559, 560 **Dimensions** 

.160 4.06 .330[8.38] POINT OF CARD SLOT CONTACT .370 9.4