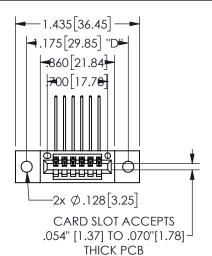

## **SECTION A-A**

345/395 SERIES CARD EDGE CONNECTOR PART NUMBER: 345-006-559-402

**EDAC INC** TORONTO, ONTARIO CANADA

THESE DRAWINGS AND SPECIFICATIONS ARE THE PROPERTY OF EDAC INC.,AND SHALL NOT BE REPRODUCED, OR COPIED OR USED AS THE BASIS FOR THE MANUFACTURE OR SALE OF APPARATUS WITHOUT WRITTEN PERMISSION.