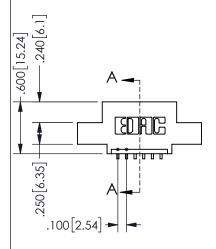

## **SECTION A-A**

345/395 SERIES CARD EDGE CONNECTOR PART NUMBER: 345-006-559-402

**EDAC INC** TORONTO, ONTARIO CANADA

THESE DRAWINGS AND SPECIFICATIONS ARE THE PROPERTY OF EDAC INC.,AND SHALL NOT BE REPRODUCED, OR COPIED OR USED AS THE BASIS FOR THE MANUFACTURE OR SALE OF APPARATUS WITHOUT WRITTEN PERMISSION.