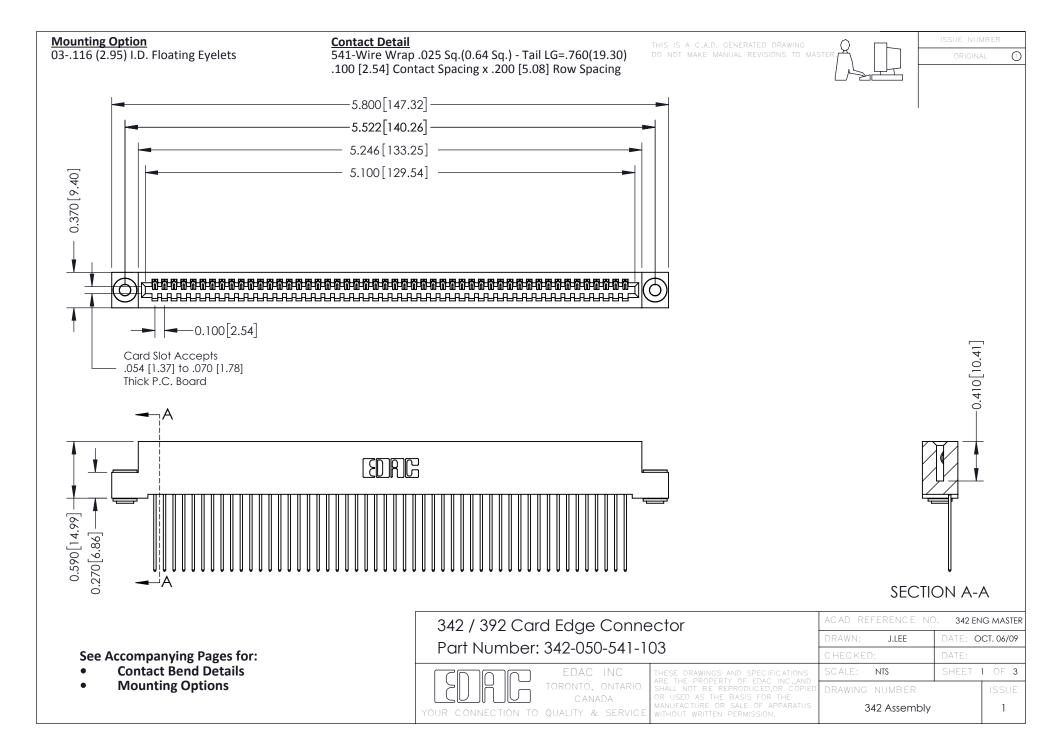

THIS IS A C.A.D. GENERATED DRAWING DO NOT MAKE MANUAL REVISIONS TO MASTER. ISSUE NUMBER

ORIGINAL

1



| 342 / 392 Series Card Edge Connector<br>Contact Bend Detail |                                                                                                                                                                                                  | ACAD REFERENCE NO. 342 ENG MASTER |             |                  |        |
|-------------------------------------------------------------|--------------------------------------------------------------------------------------------------------------------------------------------------------------------------------------------------|-----------------------------------|-------------|------------------|--------|
|