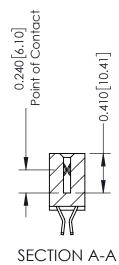

**Mounting Option** 

02-.128 (3.25) Wide Mounting Slots

**Contact Detail** 

555-Extender Board Bend (Code 500 Contacts) .100 [2.54] Contact Spacing x .200 [5.08] Row Spacing