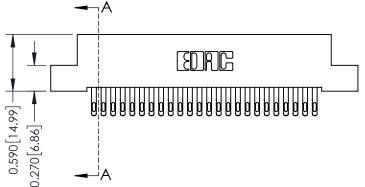

342 Assembly

THIS IS A C.A.D. GENERATED DRAWING DO NOT MAKE MANUAL REVISIONS TO MASTER. ISSUE NUMBER

ORIGINAL

1

| 342 / 392 Series Card Edge Connector<br>Contact Bend Detail |                                                                                                                                                                                                  | ACAD REFERENCE NO. 342 ENG MASTER |             |                  |        |
|-------------------------------------------------------------|--------------------------------------------------------------------------------------------------------------------------------------------------------------------------------------------------|-----------------------------------|-------------|------------------|--------|
|                                                             |                                                                                                                                                                                                  | DRAWN:                            | J.LEE       | DATE: OCT. 06/09 |        |
|                                                             |                                                                                                                                                                                                  | CHECKED:                          |             | DATE:            |        |
| TORONTO, ONTARIO                                            | THESE DRAWINGS AND SPECIFICATIONS ARE THE PROPERTY OF EDAC INC. AND SHALL NOT BE REPRODUCED, OR COPIED OR USED AS THE BASIS FOR THE MANUFACTURE OR SALE OF APPARATUS WITHOUT WRITTEN PERMISSION. | SCALE:                            | NTS         | SHEET :          | 2 OF 3 |
|                                                             |                                                                                                                                                                                                  | DRAWING                           | NUMBER      |                  | ISSUE  |
| YOUR CONNECTION TO QUALITY & SERVICE                        |                                                                                                                                                                                                  | 3                                 | 42 Assembly |                  | 1      |