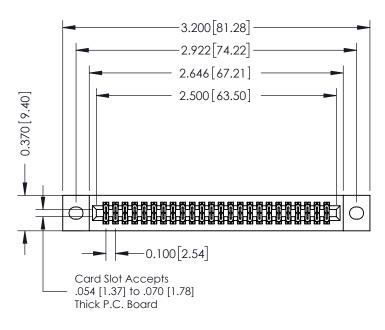

## **See Accompanying Pages for:**

- **Contact Bend Details**
- **Mounting Options**

342 / 392 Card Edge Connector Part Number: 342-048-555-202

YOUR CONNECTION TO QUALITY & SERVICE

342 ENG MASTER J.LEE DATE: OCT. 06/09 SHEET 1 OF 3

342 Assembly

THIS IS A C.A.D. GENERATED DRAWING DO NOT MAKE MANUAL REVISIONS TO MASTER. ISSUE NUMBER

ORIGINAL

1

| 342 / 392 Series Card Edge Connector<br>Contact Bend Detail |                                                                                                                                                                                                  | ACAD REFERENCE NO. 342 ENG MASTER |             |                  |        |
|-------------------------------------------------------------|--------------------------------------------------------------------------------------------------------------------------------------------------------------------------------------------------|-----------------------------------|-------------|------------------|--------|
|                                                             |                                                                                                                                                                                                  | DRAWN:                            | J.LEE       | DATE: OCT. 06/09 |        |
|                                                             |                                                                                                                                                                                                  | CHECKED:                          |             | DATE:            |        |
| TORONTO, ONTARIO                                            | THESE DRAWINGS AND SPECIFICATIONS ARE THE PROPERTY OF EDAC INC. AND SHALL NOT BE REPRODUCED, OR COPIED OR USED AS THE BASIS FOR THE MANUFACTURE OR SALE OF APPARATUS WITHOUT WRITTEN PERMISSION. | SCALE:                            | NTS         | SHEET :          | 2 OF 3 |
|                                                             |                                                                                                                                                                                                  | DRAWING                           | NUMBER      |                  | ISSUE  |
| YOUR CONNECTION TO QUALITY & SERVICE                        |                                                                                                                                                                                                  | 3                                 | 42 Assembly |                  | 1      |