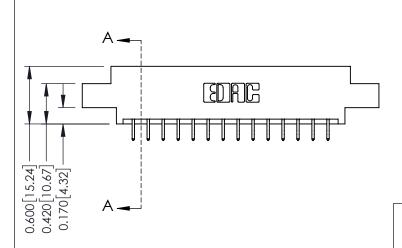

## **Mounting Option Contact Detail** 04-.156 (3.96) Dia. Mounting Holes 556-Extender Board Bend (Code 520 Contacts) .156 [3.96] Contact Spacing x .200 [5.08] Row Spacing — 0.370 [9.40] Card Slot Accepts .054 [1.37] to .070 [1.78] Thick P.C. Board -0.156[3.96] 2.348 [59.64]

2.494[63.35]

THIS IS A C.A.D. GENERATED DRAWING DO NOT MAKE MANUAL REVISIONS TO MASTER.

ISSUE NUMBER ORIGINAL

1

**See Accompanying Pages for:** 

- **Contact Bend Details**
- **Mounting Options**

| 337 / 387 Series Card Edge Connector |
|--------------------------------------|
| Part Number: 337-028-556-804         |