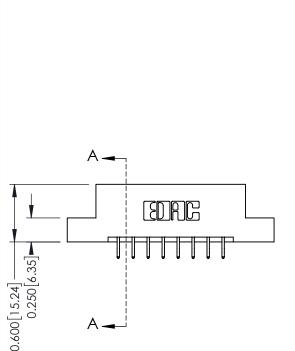

## **Contact Detail**

556-Extender Board Bend (Code 520 Contacts) .156 [3.96] Contact Spacing x .200 [5.08] Row Spacing

THIS IS A C.A.D. GENERATED DRAWING DO NOT MAKE MANUAL REVISIONS TO MASTER.

ISSUE NUMBER