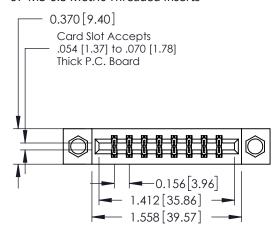

## **Mounting Option**

07-M3-0.5 Metric Threaded Inserts



## **Contact Detail**

556-Extender Board Bend (Code 520 Contacts) .156 [3.96] Contact Spacing x .200 [5.08] Row Spacing

THIS IS A C.A.D. GENERATED DRAWING DO NOT MAKE MANUAL REVISIONS TO MASTER.



ISSUE NUMBER

ORIGINAL

1





**See Accompanying Pages for:** 

- **Contact Bend Details**
- **Mounting Options**

| 337 / 387 Series Card Edge Connector |
|--------------------------------------|
| Part Number: 337-016-556-207         |



**EDAC INC** TORONTO, ONTARIO CANADA

THESE DRAWINGS AND SPECIFICATIONS ARE THE PROPERTY OF EDAC INC.,AND SHALL NOT BE REPRODUCED,OR COPIED OR USED AS THE BASIS FOR THE MANUFACTURE OR SALE OF APPARATUS WITHOUT WRITTEN PERMISSION.

| ACAD REFERENCE NO. | 337 ENG MASTER   |       |  |
|--------------------|------------------|-------|--|
| DRAWN: J.LEE