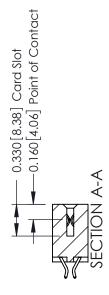

## **Contact Detail**

556-Extender Board Bend (Code 520 Contacts) .156 [3.96] Contact Spacing x .200 [5.08] Row Spacing

THIS IS A C.A.D. GENERATED DRAWING DO NOT MAKE MANUAL REVISIONS TO MASTER.

ISSUE NUMBER