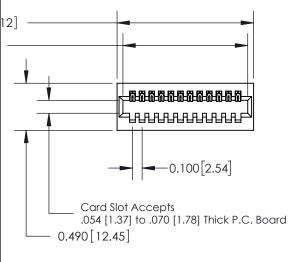

**Mounting Option** 01-No Mounting Lugs **Contact Detail** 

520-P.C. Tail .025 Sq.(0.64 Sq.) - Tail LG=.175(4.45) .100 [2.54] Contact Spacing x .300 [7.62] Row Spacing

0.600[15.24]

**See Accompanying Page for: Mounting Options** 