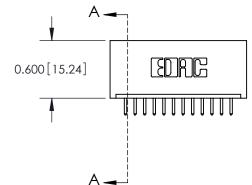

**Mounting Option** 01-No Mounting Lugs **Contact Detail** 

520-P.C. Tail .025 Sq.(0.64 Sq.) - Tail LG=.175(4.45) .100 [2.54] Contact Spacing x .300 [7.62] Row Spacing

0.600[15.24]

**See Accompanying Page for: Mounting Options** 

SECTION A-A

THIS IS A C.A.D. GENERATED DRAWING
DO NOT MAKE MANUAL REVISIONS TO MASTER.

SSUE NUMBER

DRIGINAL

1

|                  | 325 Card Edge Connector |                                                               |          | ACAD REFERENCE NO. 325 ENG MASTER |           |        |  |
|------------------|-------------------------|---------------------------------------------------------------|----------|-----------------------------------|-----------|--------|--|
| Mounting Options |                         | DRAWN:                                                        | J.LEE    | DATE: O                           | CT. 06/09 |        |  |
|                  | Moorning Ophons         |                                                               | CHECKED: |                                   | DATE:     |        |  |
|                  | TORONTO, ONTARIO CANADA | OR USED AS THE BASIS FOR THE MANUFACTURE OR SALE OF APPARATUS | SCALE:   | NTS                               | SHEET 2   | 2 OF 2 |  |
|                  |                         |                                                               | DRAWING  | NUMBER                            |           | ISSUE  |  |
|                  |                         |                                                               | 3        | 25 Assembly                       |           | 1      |  |