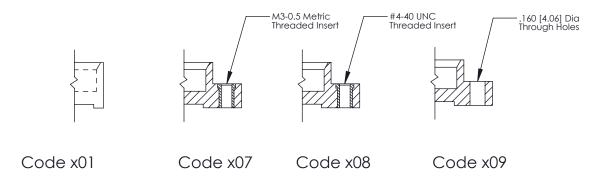

**Mounting Option** 01-No Mounting Lugs **Contact Detail** 

520-P.C. Tail .025 Sq.(0.64 Sq.) - Tail LG=.175(4.45) .100 [2.54] Contact Spacing x .300 [7.62] Row Spacing

0.600[15.24]

**See Accompanying Page for: Mounting Options** 

SECTION A-A

THIS IS A C.A.D. GENERATED DRAWING
DO NOT MAKE MANUAL REVISIONS TO MASTER.

SSUE NUMBER

DRIGINAL

1

|                  | 325 Card Edge Connector |                                                               |          | ACAD REFERENCE NO. 325 ENG MASTER |           |        |  |
|------------------|-------------------------|---------------------------------------------------------------|----------|-----------------------------------|-----------|--------|--|
| Mounting Options |                         | DRAWN:                                                        | J.LEE    | DATE: O                           | CT. 06/09 |        |  |
|                  | Moorning Ophons         |                                                               | CHECKED: |                                   | DATE:     |        |  |
|                  | TORONTO, ONTARIO CANADA | OR USED AS THE BASIS FOR THE MANUFACTURE OR SALE OF APPARATUS | SCALE:   | NTS                               | SHEET 2   | 2 OF 2 |  |
|                  |                         |                                                               | DRAWING  | NUMBER                            |           | ISSUE  |  |
|                  |                         |                                                               | 3        | 25 Assembly                       |           | 1      |  |