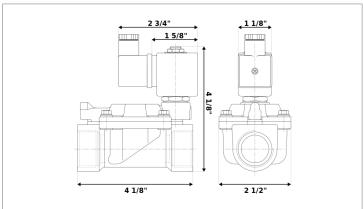

## **DKSV225**

Normally closed, pilot operated, 2-way solenoid valve with brass body and 3/4" connections

| Valve                |                                       |  |
|----------------------|---------------------------------------|--|
| Pipe size:           | 3/4" NPT                              |  |
| Operating pressure:  | 3–230 psi                             |  |
| Flow coefficient:    | 9.8 Cv                                |  |
| Media temperature:   | 15–195 °F                             |  |
| Ambient temperature: | 15–105 °F                             |  |
| Suggested usage:     | Air, inert gas, water                 |  |
| Operation:           | 2-way, normally closed solenoid valve |  |
| Mechanism:           | Pilot operated                        |  |
| Manual override:     | No                                    |  |
| Pipe gender:         | Female                                |  |
| Orifice size:        | 3/4"                                  |  |
| Design pressure:     | 330 psi                               |  |
| Media viscosity:     | 12 cSt                                |  |