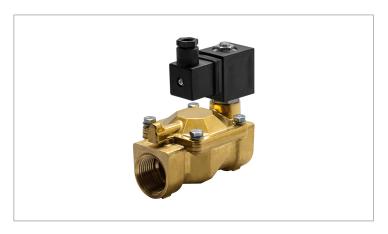

## **DKSV225**

Normally closed, pilot operated, 2-way solenoid valve with brass body and 3/4" connections

| Valve                |                                       |  |
|----------------------|---------------------------------------|--|
| Pipe size:           | 3/4" NPT                              |  |
| Operating pressure:  | 3–230 psi                             |  |
| Flow coefficient:    | 9.8 Cv                                |  |
| Media temperature:   | 15–195 °F                             |  |
| Ambient temperature: | 15–105 °F                             |  |
| Suggested usage:     | Air, inert gas, water                 |  |
| Operation:           | 2-way, normally closed solenoid valve |  |
| Mechanism:           | Pilot operated                        |  |
| Manual override:     | No                                    |  |
| Pipe gender:         | Female                                |  |
| Orifice size:        | 3/4"                                  |  |
| Design pressure:     | 330 psi                               |  |
| Media viscosity:     | 12 cSt                                |  |

| Materials     |                     |  |  |  |
|---------------|---------------------|--|--|--|
| Body:         | Brass               |  |  |  |
| Seal:         | Buna-N rubber (NBR) |  |  |  |
| Orifice:      | Brass               |  |  |  |
| Core tube:    | Stainless steel 300 |  |  |  |
| Fixed core:   | Stainless steel 400 |  |  |  |
| Plunger:      | Stainless steel 400 |  |  |  |
| Spring:       | Stainless steel 300 |  |  |  |
| Shading ring: | Copper              |  |  |  |

| Electrical           |                     |  |
|----------------------|---------------------|--|
| Power:               | 24 V dc             |  |
| Wattage:             | 8 W                 |  |
| Connection:          | Cable gland (PG9)   |  |
| Consumption:         | 0.33 A              |  |
| Voltage tolerances:  | +10% -5%            |  |
| Coil inner diameter: | 1/2"                |  |
| Coil molding:        | Polyamide (PA)      |  |
| Coil rating:         | 15–310 °F (Class F) |  |
| Duty cycle:          | Continuous, 100% ED |  |
| Enclosure:           | NEMA 4, IP65        |  |