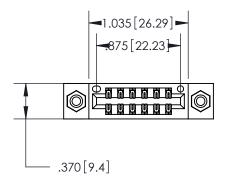

846/896 SERIES HIGH TEMP CARD EDGE CONNECTOR PART NUMBER: 896-012-541-208

**EDAC INC** TORONTO, ONTARIO CANADA

THESE DRAWINGS AND SPECIFICATIONS ARE THE PROPERTY OF EDAC INC.,AND SHALL NOT BE REPRODUCED, OR COPIED OR USED AS THE BASIS FOR THE MANUFACTURE OR SALE OF APPARATUS WITHOUT WRITTEN PERMISSION.

<u>Contact Dimensions:</u> 541-Wire Wrap .025 Sq. (0.64 Sq.) - Tail LG. =.750 (19.05) .125 (3.18) Contact Spacing x .250 (6.35) Row Spacing

THIS IS A C.A.D. GENERATED DRAWING DO NOT MAKE MANUAL REVISIONS TO MASTER.