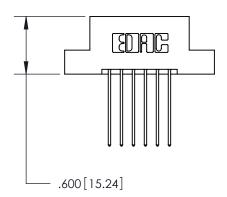

THIS IS A C.A.D. GENERATED DRAWING DO NOT MAKE MANUAL REVISIONS TO MASTER.

ISSUE NUMBER

.165[4.19]

.375 [9.54]

ORIGINAL

1

.060 [1.52] .125(3.18) to .210(5.33) **Outside Tails** .125(3.18) to .210(5.33) **Outside Tails** 