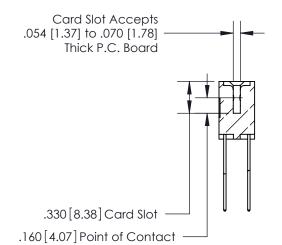

## 846/896 SERIES HIGH TEMP CARD EDGE CONNECTOR CONTACT CODE 555,556,558,559,560 DIMENSIONS

.150 [3.81]

YOUR CONNECTION TO QUALITY & SERVICE

**Contact Code 559** 

**EDAC INC** TORONTO, ONTARIO CANADA

THESE DRAWINGS AND SPECIFICATIONS ARE THE PROPERTY OF EDAC INC.,AND SHALL NOT BE REPRODUCED, OR COPIED OR USED AS THE BASIS FOR THE MANUFACTURE OR SALE OF APPARATUS WITHOUT WRITTEN PERMISSION.

**Contact Code 558** 