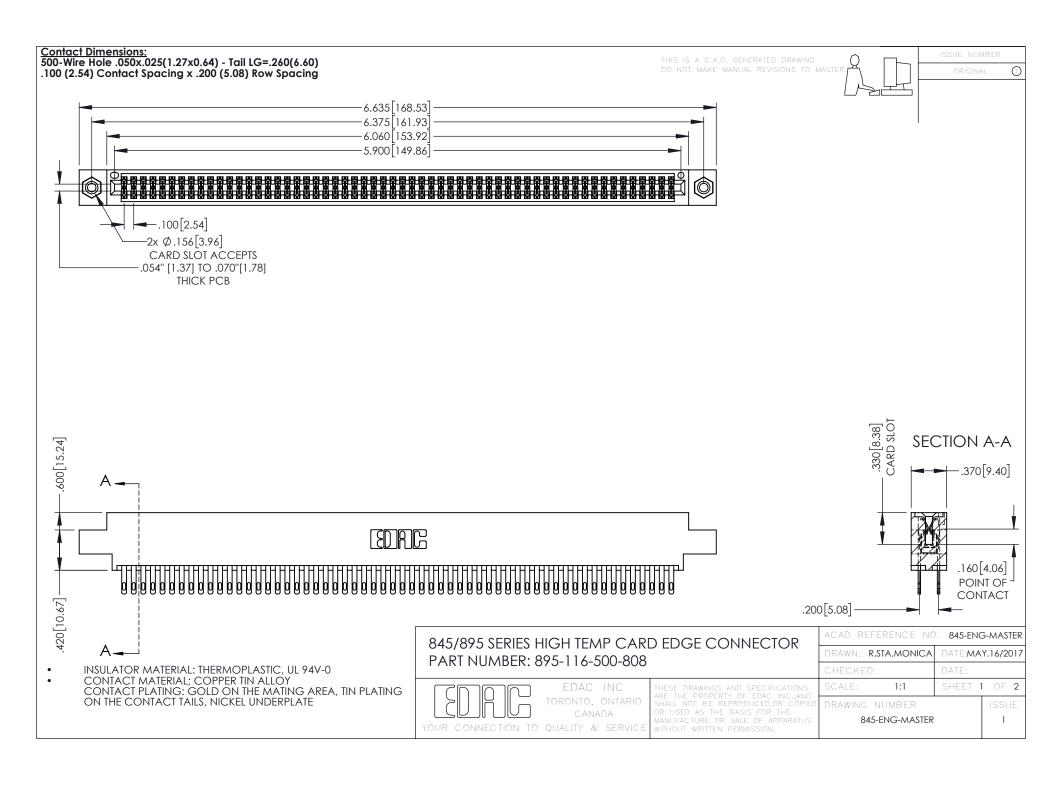

## 845/895 SERIES HIGH TEMP CARD EDGE CONNECTOR CONTACT CODE 555,556,558,559,560 DIMENSIONS

YOUR CONNECTION TO QUALITY & SERVICE

|   | ACAD REFERENCE NO. 845-ENG-MASTER |                  |
|---|-----------------------------------|------------------|
|   | DRAWN: R.STA.MONICA               | DATE:MAY.16/2017 |
|   | CHECKED:                          | DATE:            |
|   | SCALE: 1:1                        | SHEET 2 OF 2     |
| D | DRAWING NUMBER                    | ISSUE            |