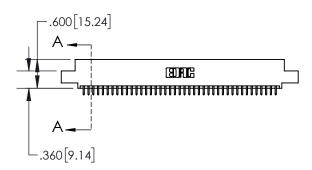

1

|          | .330[8.38]<br>CARD SLOT           |  |  |  |  |  |  |
|----------|-----------------------------------|--|--|--|--|--|--|
| -        | .370[9.40]                        |  |  |  |  |  |  |
|          | SECTION A-A                       |  |  |  |  |  |  |
| .150_3.8 | .160[4.06]<br>POINT OF<br>CONTACT |  |  |  |  |  |  |
| -        | 200[5.08]                         |  |  |  |  |  |  |

## 845/895 SERIES HIGH TEMP CARD EDGE CONNECTOR CONTACT CODE 555,556,558,559,560 DIMENSIONS

YOUR CONNECTION TO QUALITY & SERVICE

|   | ACAD REFERENCE NO. 845-ENG-MASTER |                  |  |  |  |  |  |
|---|-----------------------------------|------------------|--|--|--|--|--|
|   | DRAWN: R.STA.MONICA               | DATE:MAY.16/2017 |  |  |  |  |  |
|   | CHECKED:                          | DATE:            |  |  |  |  |  |
|   | SCALE: 1:1                        | SHEET 2 OF 2     |  |  |  |  |  |
| D | DRAWING NUMBER                    | ISSUE            |  |  |  |  |  |