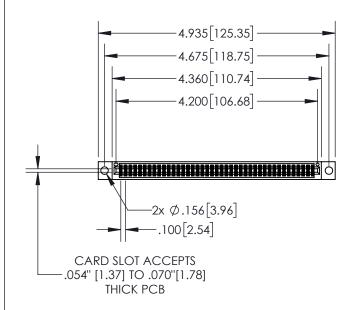

| 845 | /895 SERIES H | HIGH TEMP   | CARD | EDGE | CONNECT | OR |
|-----|---------------|-------------|------|------|---------|----|
| PAF | RT NUMBER: 8  | 395-082-521 | -504 |      |         |    |

| ACAD REFERENCE NO. 845-ENG-MASTER |                  |  |  |  |
|-----------------------------------|------------------|--|--|--|
| DRAWN: R.STA.MONICA               | DATE:MAY.16/2017 |  |  |  |
| CHECKED:                          | DATE:            |  |  |  |
| SCALE: 1:2                        | SHEET 1 OF 2     |  |  |  |
| DRAWING NUMBER                    | ISSUE            |  |  |  |