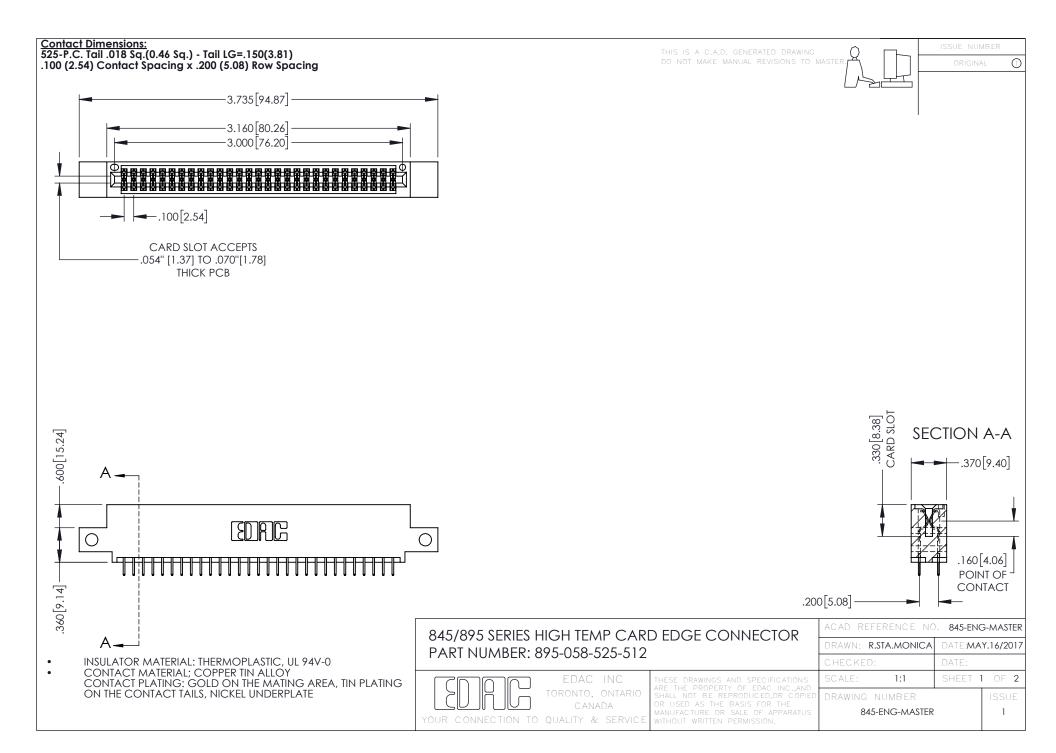

- INSULATOR MATERIAL: THERMOPLASTIC POLYESTER, UL 94V-0 DAP MATERIAL AVAILABLE UPON REQUEST
- CONTACT MATERIAL; COPPER ALLOY

**Contact Code 558** 

CONTACT PLATING: GOLD ON THE MATING AREA, TIN PLATING ON THE CONTACT TAILS, NICKEL UNDERPLATE

## 845/895 SERIES HIGH TEMP CARD EDGE CONNECTOR CONTACT CODE 555,556,558,559,560 DIMENSIONS

YOUR CONNECTION TO QUALITY & SERVICE

Contact Code 559

|   | ACAD REFERENCE NO   | . 845-ENG-MASTER |
|---|---------------------|------------------|
|   | DRAWN: R.STA.MONICA | DATE:MAY.16/2017 |
|   | CHECKED:            | DATE:            |
|   | SCALE: 1:1          | SHEET 2 OF 2     |
| D | DRAWING NUMBER      | ISSUE            |

Contact Code 560

845-ENG-MASTER