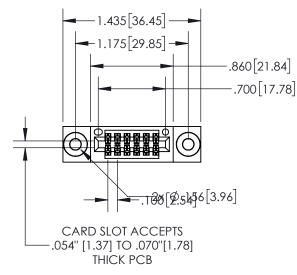

## **Contact Dimensions:**

520-P.C. Tail .030x.018(0.76x0.46) - Tail LG=.175(4.45) .100 (2.54) Contact Spacing x .200 (5.08) Row Spacing

INSULATOR MATERIAL: THERMOPLASTIC, UL 94V-0

- 845/895 SERIES HIGH TEMP CARD PART NUMBER: 895-012-520-203
- CONTACT MATERIAL; COPPER TIN ALLOY
  CONTACT PLATING: GOLD ON THE MATING AREA, TIN PLATING
  ON THE CONTACT TAILS, NICKEL UNDERPLATE

| 845/895 SERIES HIGH TEMP CARD EDGE CONNECTOR |                             |                                                                                                  | ACAD REFERENCE NO. 845-ENG-MASTER |         |           |        |
|----------------------------------------------|-----------------------------|--------------------------------------------------------------------------------------------------|-----------------------------------|---------|-----------|--------|
| PART NUMBER: 895-012-520-203                 |                             | DRAWN: I                                                                                         | r.sta.monica                      | DATE:MA | Y.16/2017 |        |
|                                              |                             | CHECKE                                                                                           | ):                                | DATE:   |           |        |
|                                              | EDAC INC                    | THEOR DIVINITION THE OF EATH OF THE                                                              | SCALE:                            | 1:1     | SHEET 1   | I OF 2 |
|                                              | TORONTO, ONTARIO            | ARE THE PROPERTY OF EDAC INC.,AND SHALL NOT BE REPRODUCED,OR COPIED OR USED AS THE BASIS FOR THE | DRAWING                           | NUMBER  |           | ISSUE  |
| YOUR CONNECTION TO                           | CANADA<br>OUALITY & SERVICE | MANUFACTURE OR SALE OF APPARATUS                                                                 | 845-ENG-MASTER                    |         |           | 1      |