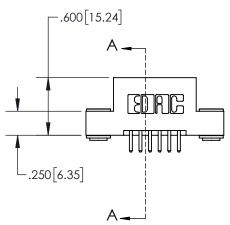

| .330[8.38]<br>CARD SLOT |                                     |  |  |  |  |
|-------------------------|-------------------------------------|--|--|--|--|
| SECTION A-A             |                                     |  |  |  |  |
| .370[9.40]              |                                     |  |  |  |  |
| POII CON                | [4.06]<br>NT OF<br>NTACT<br>D[5.08] |  |  |  |  |