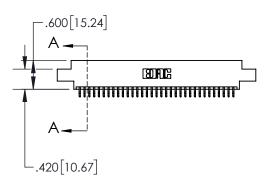

1

| .330[8.38]<br>CARD SLOT     |  |  |  |  |
|-----------------------------|--|--|--|--|
| 370[9.40]<br>SECTION A-A    |  |  |  |  |
| .160[4.06] POINT OF CONTACT |  |  |  |  |
| 200[5.08]                   |  |  |  |  |