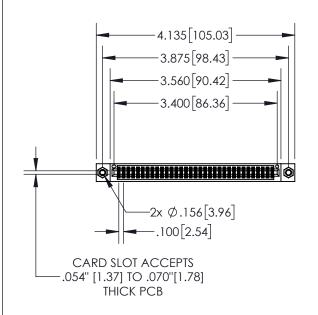

| 845/             | 895 SERIES HIGH | H TEMP CARE | EDGE C | ONNECTOR |
|------------------|-----------------|-------------|--------|----------|
| PAR <sup>°</sup> | T NUMBER: 845-  | 066-556-807 |        |          |

## **Contact Dimensions:**

556-Extender Board Bend (Code 520 Contacts)
See Sheet 2 for Contact Code 555, 556, 558, 559, 560 Dimensions

- INSULATOR MATERIAL: THERMOPLASTIC, UL 94V-0
- CONTACT MATERIAL; COPPER TIN ALLOY CONTACT PLATING: GOLD ON THE MATING AREA, TIN PLATING ON THE CONTACT TAILS, NICKEL UNDERPLATE