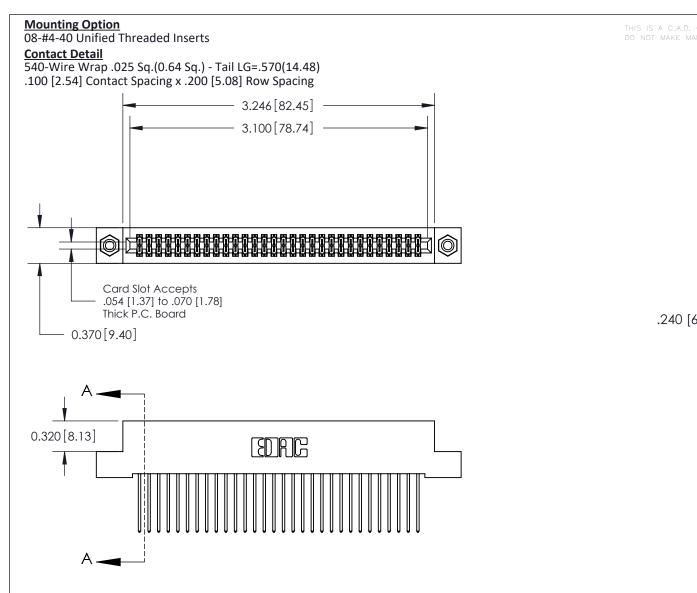

THIS IS A C.A.D. GENERATED DRAWING DO NOT MAKE MANUAL REVISIONS TO MASTER

ISSUE NUMBER

ORIGINAL

1

| 842/892 Series High Temp Card Edge Co<br>Mounting Options  | DRAWN: J.LEE DATE: OCT. 06/09  CHECKED: DATE: |
|------------------------------------------------------------|-----------------------------------------------|
| EDAC INC THESE DRAWINGS AND S ARE THE PROPERTY OF          |                                               |
|                                                            | DUCED,OR COPIED DRAWING NUMBER ISSUE          |
| YOUR CONNECTION TO QUALITY & SERVICE WITHOUT WRITTEN PERMI |                                               |