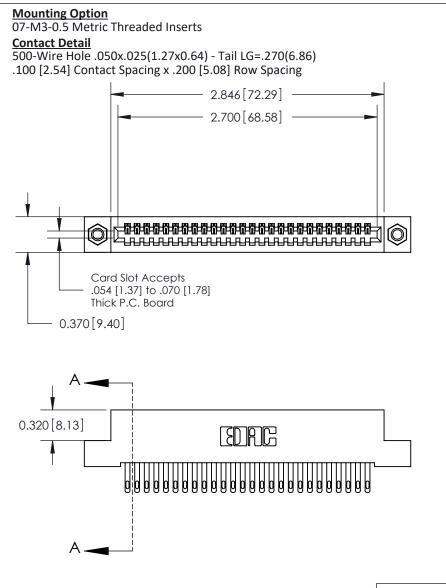

THIS IS A C.A.D. GENERATED DRAWING DO NOT MAKE MANUAL REVISIONS TO MASTER

ISSUE NUMBER

ORIGINAL

1

| 842/892 Series High Temp Card Edge Co<br>Mounting Options  | DRAWN: J.LEE DATE: OCT. 06/09  CHECKED: DATE: |
|------------------------------------------------------------|-----------------------------------------------|
| EDAC INC THESE DRAWINGS AND S ARE THE PROPERTY OF          |                                               |
|                                                            | DUCED,OR COPIED DRAWING NUMBER ISSUE          |
| YOUR CONNECTION TO QUALITY & SERVICE WITHOUT WRITTEN PERMI |                                               |