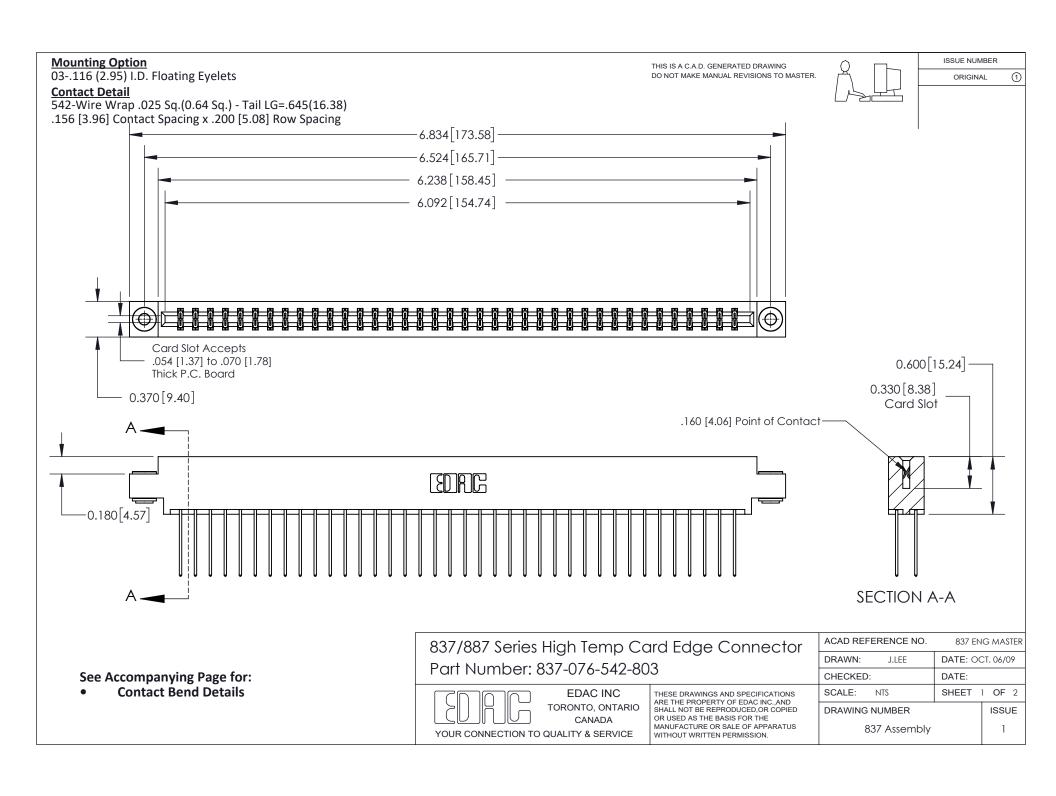

ISSUE NUMBER

ORIGINAL

1

| 837/887 Series High Temp Card Edge Connector<br>Contact Bend Detail |                                                                                                                                                                                                   | ACAD REFERENCE NO. 837 EN |                  | 3 MASTER      |
|---------------------------------------------------------------------|---------------------------------------------------------------------------------------------------------------------------------------------------------------------------------------------------|---------------------------|------------------|---------------|
|                                                                     |                                                                                                                                                                                                   | DRAWN: J.LEE              | DATE: OCT. 06/09 |               |
|                                                                     |                                                                                                                                                                                                   | CHECKED:                  | DATE:            |               |
| TORONTO, ONTARIO                                                    | THESE DRAWINGS AND SPECIFICATIONS ARE THE PROPERTY OF EDAC INC., AND SHALL NOT BE REPRODUCED, OR COPIED OR USED AS THE BASIS FOR THE MANUFACTURE OR SALE OF APPARATUS WITHOUT WRITTEN PERMISSION. | SCALE: NTS                | SHEET            | 2 <b>OF</b> 2 |
|                                                                     |                                                                                                                                                                                                   | DRAWING NUMBER            | •                | ISSUE         |
| YOUR CONNECTION TO QUALITY & SERVICE                                |                                                                                                                                                                                                   | 837 Assembly              |                  | 1             |