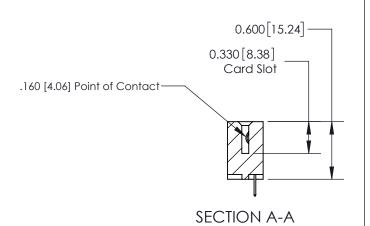

## **Contact Detail**

524-P.C. Tail .018 Sq.(0.46 Sq.) - Tail LG=.175(4.45) .156 [3.96] Contact Spacing x .200 [5.08] Row Spacing

-3.090 78.49 2.780 70.61 2.494 [63.35] 2.348 [59.64]

> Card Slot Accepts .054 [1.37] to .070 [1.78] Thick P.C. Board