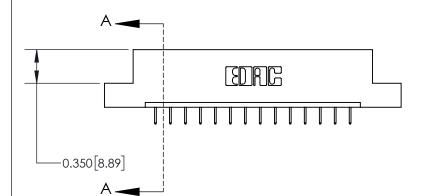

**Mounting Option** 

02-.128 (3.25) Dia. Mounting Holes

0.370 [9.40]

THIS IS A C.A.D. GENERATED DRAWING DO NOT MAKE MANUAL REVISIONS TO MASTER.

ISSUE NUMBER ORIGINAL

837/887 Series High Temp Card Edge Connector Part Number: 837-014-524-102

YOUR CONNECTION TO QUALITY & SERVICE