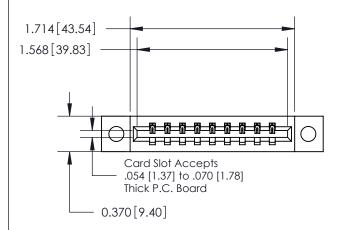

## **Contact Detail**

541-Wire Wrap .025 Sq.(0.64 Sq.) - Tail LG=.750(19.05) .156 [3.96] Contact Spacing x .200 [5.08] Row Spacing

**See Accompanying Page for:** 

**Contact Bend Details** 

THIS IS A C.A.D. GENERATED DRAWING DO NOT MAKE MANUAL REVISIONS TO MASTER.