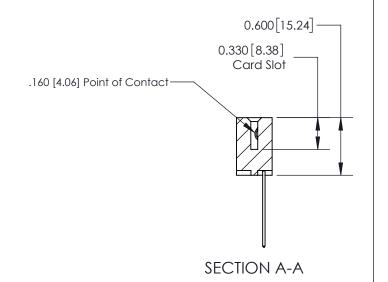

## **Contact Detail**

541-Wire Wrap .025 Sq.(0.64 Sq.) - Tail LG=.750(19.05) .156 [3.96] Contact Spacing x .200 [5.08] Row Spacing

**See Accompanying Page for:** 

**Contact Bend Details** 

THIS IS A C.A.D. GENERATED DRAWING DO NOT MAKE MANUAL REVISIONS TO MASTER.