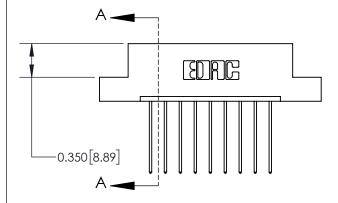

**Mounting Option** 

04-.156 (3.96) Dia. Mounting Holes

## **Contact Detail**

541-Wire Wrap .025 Sq.(0.64 Sq.) - Tail LG=.750(19.05) .156 [3.96] Contact Spacing x .200 [5.08] Row Spacing





**See Accompanying Page for:** 

**Contact Bend Details** 

THIS IS A C.A.D. GENERATED DRAWING DO NOT MAKE MANUAL REVISIONS TO MASTER.



ISSUE NUMBER

ORIGINAL



837/887 Series High Temp Card Edge Connector Part Number: 837-009-541-104

YOUR CONNECTION TO QUALITY & SERVICE

**EDAC INC** TORONTO, ONTARIO CANADA

THESE DRAWINGS AND SPECIFICATIONS ARE THE PROPERTY OF EDAC INC.,AND SHALL NOT BE REPRODUCED, OR COPIED OR USED AS THE BASIS FOR THE MANUFACTURE OR SALE OF APPARATUS WITHOUT WRITTEN PERMISSION.

| ACAD REFERENCE NO. | 837 ENG MASTER   |  |  |
|--------------------|------------------|--|--|
| DRAWN: J.LEE       | DATE: OCT. 06/09 |  |  |
| CHECKED:           | DATE:            |  |  |
| SCALE: NTS         | SHEET 1 OF 2     |  |  |
| DRAWING NUMBER     | ISSUE            |  |  |
|