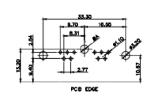

PCB EDGE

31.75

21.9

36W4 Female

13W6 Male

0.50

2.77

22,16

20.78

13W6 Female

13W3 Female

 .X
 ±0.25

 .XX
 ±0.13

 .XXX
 ±0.05

9W4 Female