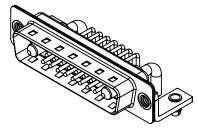

THIS IS A C.A.D. GENERATED DRAWING DO NOT MAKE MANUAL REVISIONS TO MASTER.

**ISSUE NUMBER** ORIGINAL

(1)

## NOTES:

MATERIAL: HOUSING: THERMOPLASTIC POLYESTER, UL94V-0 SHELL: STEEL, Sn or Ni PLATED CONTACT: COPPER ALLOY SEE ORDERING GUIDE FOR PLATING

OPERATING TEMPERATURE: -55°C ~ 125°C

SIGNAL CONTACT CURRENT RATING: 5A PER CONTACT SIGNAL CONTACT RESISTANCE: 10mQ MAX. INSULATOR RESISTANCE: 5000MΩ min. DIELECTRIC WITHSTANDING VOLTAGE: 1000V AC rms

|                                     | COMBINATION D-SUB                                                      |                         | SW REFERENCE NO.: 629 COMBO ASSEMBLY |       |  |  |
|-------------------------------------|------------------------------------------------------------------------|-------------------------|--------------------------------------|-------|--|--|
| COMBINATI                           |                                                                        |                         | DATE: JAN. 01/20                     | 19    |  |  |
|                                     |                                                                        |                         | DATE:                                |       |  |  |
| EDAC INC                            | THESE DRAWINGS AND SPECIFICATIONS<br>ARE THE PROPERTY OF EDAC INC.,AND | SCALE: (IN C.A.D. 1:1)  | SHEET 1 OF                           | 4     |  |  |
| TORONTO, ONTAR<br>CANADA            | OR USED AS THE BASIS FOR THE                                           | DRAWING NUMBER: 629-17W | 2640-2NB                             | ISSUE |  |  |
| YOUR CONNECTION TO QUALITY & SERVIC | MANUFACTURE OR SALE OF APPARATUS<br>WITHOUT WRITTEN PERMISSION.        | PART NUMBER: 629-17W    | 2640-2NB                             | 1     |  |  |