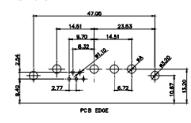

11W1 Male/Female

TOLERANCE UNLESS OTHERWISE SPECIFIED DAWING DO NOT MAKE MANUAL REVISIONS TO MASTER.

25W3 Female

13W3 Male

25W3 Male

2.77

24.77

23.36