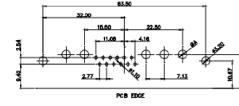

5W1 Male/Female

7W2 Male/Female

PCB EDGE

5W5 Male

PCB EDGE

8W8 Male

PCB EDGE

PCB EDGE

21W4 Male/Female

27W2 Male/Female

22.70

2.77

PCB EDGE

5W5 Female

8W8 Female

17W2 Male/Female