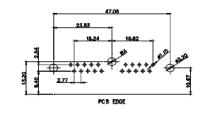

21W4 Male/Female

27W2 Male/Female

22.70

2.77

PCB EDGE

5W5 Female

8W8 Female

17W2 Male/Female