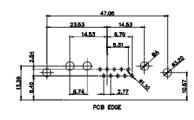

| 629-1 |

11W1 Male/Female

TOLERANCE UNLESS OTHERWISE SPECIFIED DAWING DO NOT MAKE MANUAL REVISIONS TO MASTER.











25W3 Female



13W3 Male





25W3 Male





2.77

24.77

23.36

PCB EDGE

31.75

21.9

36W4 Female



13W6 Male





0.50

2.77

22,16

20.78

13W6 Female

13W3 Female

 .X
 ±0.25

 .XX
 ±0.13

 .XXX
 ±0.05

9W4 Female

## 43W2 Female



17W5 Male

COMPLIANT











20.70

13.72

PCB EDGE



PCB EDGE



|                                                                                                   |                                                                                |                                                                                                                                                                                                                | <u>.</u>                |            |       |
|-----------------------------------------------------------------------------