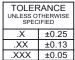

20.78

13W6 Female

13W3 Female

 .X
 ±0.25

 .XX
 ±0.13

 .XXX
 ±0.05

9W4 Female