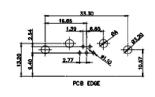

## 43W2 Female

17W5 Male

COMPLIANT

20.70

13.72

PCB EDGE

PCB EDGE

|                                                                                                   |                                                                                |                                                                                                                                                                                                                | <u>.</u>                |            |       |
|---------------------------------------------------------------------------------------------------|--------------------------------------------------------------------------------|----------------------------------------------------------------------------------------------------------------------------------------------------------------------------------------------------------------|-------------------------|------------|-------|
|                                                                                                   |                                                                                | SW REFERENCE NO.: 629 COMBO ASSEMBLY                                                                                                                                                                           |                         |            |       |
|                                                                                                   | COMBINATION                                                                    | DRAWN: C.B                                                                                                                                                                                                     | DATE: JAN. 01/20        | )19        |       |
|                                                                                                   |                                                                                |                                                                                                                                                                                                                | CHECKED:                | DATE:      |       |
| THIS SERIES FULLY CONFORMS TO<br>THE EUROPEAN UNION DIRECTIVES<br>2011/65/EU FOR RoHS COMPLIANCY. | EDAC INC<br>TORONTO, ONTARIO<br>CANADA<br>YOUR CONNECTION TO QUALITY & SERVICE | THESE DRAWINGS AND SPECIFICATIONS<br>ARE THE PROPERTY OF EDAC INC.,AND<br>SHALL NOT BE REPRODUCED,OR COPIED<br>OR USED AS THE BASIS FOR THE<br>MANUFACTURE OR SALE OF APPARATUS<br>WITHOUT WRITTEN PERMISSION. | SCALE: N.T.S            | SHEET 4 OF | 4     |
|                                                                                                   |                                                                                |                                                                                                                                                                                                                | DRAWING NUMBER: 629-17W | 2640-2NB   | ISSUE |
|                                                                                                   |                                                                                |                                                                                                                                                                                                                | PART NUMBER: 629-17W    | 2640-2NB   | 1     |