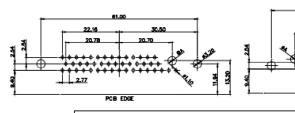

11W1 Male/Female

TOLERANCE UNLESS OTHERWISE SPECIFIED DAWING DO NOT MAKE MANUAL REVISIONS TO MASTER.

25W3 Female

13W3 Male

25W3 Male

2.77

24.77

23.36

PCB EDGE

31.75

21.9

36W4 Female

13W6 Male

0.50

2.77

22,16

20.78

13W6 Female

13W3 Female

 .X
 ±0.25

 .XX
 ±0.13

 .XXX
 ±0.05

9W4 Female