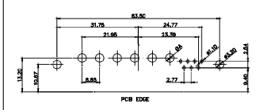

11W1 Male/Female

TOLERANCE UNLESS OTHERWISE SPECIFIED DAWING DO NOT MAKE MANUAL REVISIONS TO MASTER.

25W3 Female

13W3 Male

25W3 Male

2.77

24.77

23.36