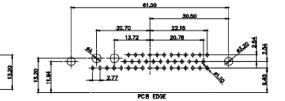

## 43W2 Female

17W5 Male

COMPLIANT

20.70

13.72

PCB EDGE

PCB EDGE

|                                                                                                   |                                                                                |                                                                                                                                                                                                                | <u>.</u>                |            |       |
|---------------------------------------------------------------------------------------------------|--------------------------------------------------------------------------------|----------------------------------------------------------------------------------------------------------------------------------------------------------------------------------------------------------------|-------------------------|------------|-------|
|                                                                                                   |                                                                                | SW REFERENCE NO.: 629 COMBO ASSEMBLY                                                                                                                                                                           |                         |            |       |
|                                                                                                   | COMBINATION                                                                    | DRAWN: C.B                                                                                                                                                                                                     | DATE: JAN. 01/20        | )19        |       |
|                                                                                                   |                                                                                |                                                                                                                                                                                                                | CHECKED:                | DATE:      |       |
| THIS SERIES FULLY CONFORMS TO<br>THE EUROPEAN UNION DIRECTIVES<br>2011/65/EU FOR RoHS COMPLIANCY. | EDAC INC<br>TORONTO, ONTARIO<br>CANADA<br>YOUR CONNECTION TO QUALITY & SERVICE | THESE DRAWINGS AND SPECIFICATIONS<br>ARE THE PROPERTY OF EDAC INC.,AND<br>SHALL NOT BE REPRODUCED,OR COPIED<br>OR USED AS THE BASIS FOR THE<br>MANUFACTURE OR SALE OF APPARATUS<br>WITHOUT WRITTEN PERMISSION. | SCALE: N.T.S            | SHEET 4 OF | 4     |
|                                                                                                   |                                                                                |                                                                                                                                                                                                                | DRAWING NUMBER: 629-17W | 2640-2NB   | ISSUE |
|                                                                                                   |                                                                                |                                                                                                                                                                                                                | PART NUMBER: 629-17W    | 2640-2NB   | 1     |