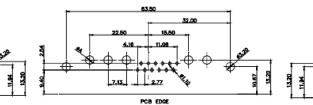

5W1 Male/Female

7W2 Male/Female

PCB EDGE

5W5 Male

PCB EDGE

8W8 Male

PCB EDGE

PCB EDGE

21W4 Male/Female

27W2 Male/Female

22.70

2.77

PCB EDGE

5W5 Female

8W8 Female

17W2 Male/Female