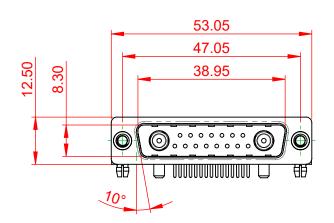

|                                     | COMBINATION D-SUB                                                      |                         | SW REFERENCE NO.: 629 COMBO ASSEMBLY |       |  |  |
|-------------------------------------|------------------------------------------------------------------------|-------------------------|--------------------------------------|-------|--|--|
| COMBINATI                           |                                                                        |                         | DATE: JAN. 01/20                     | 19    |  |  |
|                                     |                                                                        |                         | DATE:                                |       |  |  |
| EDAC INC                            | THESE DRAWINGS AND SPECIFICATIONS<br>ARE THE PROPERTY OF EDAC INC.,AND | SCALE: (IN C.A.D. 1:1)  | SHEET 1 OF                           | 4     |  |  |
| TORONTO, ONTAR<br>CANADA            | OR USED AS THE BASIS FOR THE                                           | DRAWING NUMBER: 629-17W | 2640-2NB                             | ISSUE |  |  |
| YOUR CONNECTION TO QUALITY & SERVIC | MANUFACTURE OR SALE OF APPARATUS<br>WITHOUT WRITTEN PERMISSION.        | PART NUMBER: 629-17W    | 2640-2NB                             | 1     |  |  |