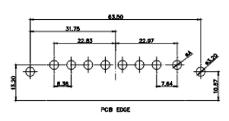

11W1 Male/Female

TOLERANCE UNLESS OTHERWISE SPECIFIED DAWING DO NOT MAKE MANUAL REVISIONS TO MASTER.

25W3 Female

13W3 Male

25W3 Male

2.77

24.77

23.36

PCB EDGE

31.75

21.9

36W4 Female

13W6 Male

0.50

2.77

22,16