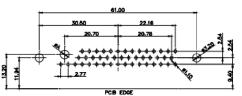

11W1 Male/Female

TOLERANCE UNLESS OTHERWISE SPECIFIED DAWING DO NOT MAKE MANUAL REVISIONS TO MASTER.

25W3 Female

13W3 Male

25W3 Male

2.77

24.77

23.36

PCB EDGE

31.75

21.9

36W4 Female

13W6 Male

0.50

2.77

22,16

20.78

13W6 Female

13W3 Female

 .X
 ±0.25

 .XX
 ±0.13

 .XXX
 ±0.05

9W4 Female