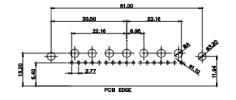

5W1 Male/Female

7W2 Male/Female

PCB EDGE

5W5 Male

PCB EDGE

8W8 Male

PCB EDGE

PCB EDGE

21W4 Male/Female

27W2 Male/Female

22.70

2.77

PCB EDGE

5W5 Female

8W8 Female

17W2 Male/Female