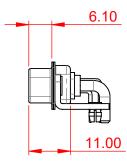

5W1 Male/Female

7W2 Male/Female

PCB EDGE

5W5 Male

PCB EDGE

8W8 Male

PCB EDGE

PCB EDGE

21W4 Male/Female

27W2 Male/Female

22.70

2.77

PCB EDGE

5W5 Female

8W8 Female

17W2 Male/Female