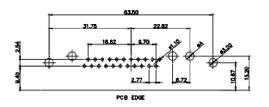

| 629-1 |

11W1 Male/Female

TOLERANCE UNLESS OTHERWISE SPECIFIED DAWING DO NOT MAKE MANUAL REVISIONS TO MASTER.











25W3 Female



13W3 Male





25W3 Male





2.77

24.77

23.36

PCB EDGE

31.75

21.9

36W4 Female



13W6 Male





0.50

2.77

22,16

20.78

13W6 Female

13W3 Female

 .X
 ±0.25

 .XX
 ±0.13

 .XXX
 ±0.05

9W4 Female

## 43W2 Female



17W5 Male

COMPLIANT











20.70

13.72

PCB EDGE



PCB EDGE



|                                                                                                   |                                                                                |                                                                                                                                                                                                                | <u>.</u>                |            |       |
|----------------------------------------------------------------