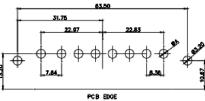

11W1 Male/Female

TOLERANCE UNLESS OTHERWISE SPECIFIED DAWING DO NOT MAKE MANUAL REVISIONS TO MASTER.

25W3 Female

13W3 Male

25W3 Male

2.77

24.77

23.36

PCB EDGE

31.75

21.9

36W4 Female

13W6 Male

0.50

2.77

22,16

20.78

13W6 Female

13W3 Female

 .X
 ±0.25

 .XX
 ±0.13

 .XXX
 ±0.05

9W4 Female