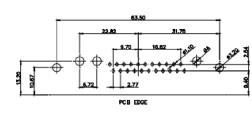

| 629-1 |

11W1 Male/Female

TOLERANCE UNLESS OTHERWISE SPECIFIED DAWING DO NOT MAKE MANUAL REVISIONS TO MASTER.











25W3 Female



13W3 Male





25W3 Male





2.77

24.77

23.36

PCB EDGE

31.75

21.9

36W4 Female



13W6 Male





0.50

2.77

22,16

20.78

13W6 Female

13W3 Female

 .X
 ±0.25

 .XX
 ±0.13

 .XXX
 ±0.05

9W4 Female

## 43W2 Female



17W5 Male

COMPLIANT











20.70

13.72

PCB EDGE



PCB EDGE



|                                                                                                   |                                                                                |                                                                                                                                                                                                                | <u>.</u>                |            |       |
|-----------------------------------------------