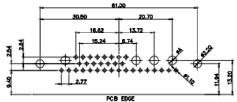

PCB EDGE

31.75

21.9

36W4 Female

13W6 Male

0.50

2.77

22,16

20.78

13W6 Female

13W3 Female

 .X
 ±0.25

 .XX
 ±0.13

 .XXX
 ±0.05

9W4 Female