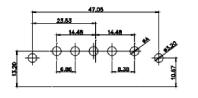

11W1 Male/Female

TOLERANCE UNLESS OTHERWISE SPECIFIED DAWING DO NOT MAKE MANUAL REVISIONS TO MASTER.

25W3 Female

13W3 Male

25W3 Male

2.77

24.77

23.36

PCB EDGE

31.75

21.9

36W4 Female

13W6 Male

0.50

2.77

22,16

20.78

13W6 Female

13W3 Female

 .X
 ±0.25

 .XX
 ±0.13

 .XXX
 ±0.05

9W4 Female