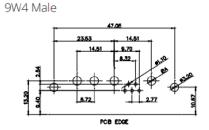

20.78

13W6 Female

13W3 Female

 .X
 ±0.25

 .XX
 ±0.13

 .XXX
 ±0.05

9W4 Female