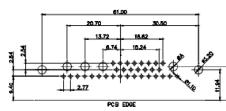

## 43W2 Female

17W5 Male

COMPLIANT

20.70

13.72

PCB EDGE

PCB EDGE

|                                                                                                   |                                                                                |                                                                                                                                                                                                                | <u>.</u>                |            |       |
|---------------------------------------------------------------------------------------------------|--------------------------------------------------------------------------------|----------------------------------------------------------------------------------------------------------------------------------------------------------------------------------------------------------------|-------------------------|------------|-------|
|                                                                                                   |                                                                                | SW REFERENCE NO.: 629 COMBO ASSEMBLY                                                                                                                                                                           |                         |            |       |
|                                                                                                   | COMBINATION                                                                    | DRAWN: C.B                                                                                                                                                                                                     | DATE: JAN. 01/20        | )19        |       |
|                                                                                                   |                                                                                |                                                                                                                                                                                                                | CHECKED:                | DATE:      |       |
| THIS SERIES FULLY CONFORMS TO<br>THE EUROPEAN UNION DIRECTIVES<br>2011/65/EU FOR RoHS COMPLIANCY. | EDAC INC<br>TORONTO, ONTARIO<br>CANADA<br>YOUR CONNECTION TO QUALITY & SERVICE | THESE DRAWINGS AND SPECIFICATIONS<br>ARE THE PROPERTY OF EDAC INC.,AND<br>SHALL NOT BE REPRODUCED,OR COPIED<br>OR USED AS THE BASIS FOR THE<br>MANUFACTURE OR SALE OF APPARATUS<br>WITHOUT WRITTEN PERMISSION. | SCALE: N.T.S            | SHEET 4 OF | 4     |
|                                                                                                   |                                                                                |                                                                                                                                                                                                                | DRAWING NUMBER: 629-17W | 2640-2NB   | ISSUE |
|                                                                                                   |                                                                                |                                                                                                                                                                                                                | PART NUMBER: 629-17W    | 2640-2NB   | 1     |