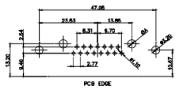

21W4 Male/Female

27W2 Male/Female

22.70

2.77

PCB EDGE

5W5 Female

8W8 Female

17W2 Male/Female