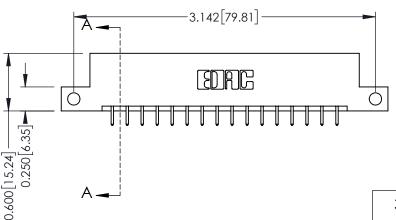

337 / 387 Series Card Edge Connector Part Number: 387-032-521-212

**EDAC INC** TORONTO, ONTARIO CANADA

THESE DRAWINGS AND SPECIFICATIONS ARE THE PROPERTY OF EDAC INC., AND SHALL NOT BE REPRODUCED, OR COPIED OR USED AS THE BASIS FOR THE MANUFACTURE OR SALE OF APPARATUS WITHOUT WRITTEN PERMISSION.

| ACAD REFERENCE NO. | 337 ENG MASTER   |  |  |
|--------------------|------------------|--|--|
| DRAWN: J.LEE       | DATE: OCT. 06/09 |  |  |
| CHECKED:           | DATE:            |  |  |
| SCALE: NTS         | SHEET 1 OF 3     |  |  |
| DRAWING NUMBER     | ISSUE            |  |  |
| 337 Assambly       | 1                |  |  |