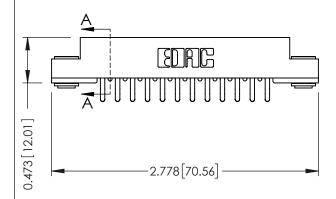

## **See Accompanying Pages for:**

- **Contact Bend Details**
- **Mounting Options**

SECTION A-A

307 ENG MASTER DATE: AUG. 11/09

SHEET 1 OF 3

| 307 / 357 Card Edge Connector<br>Part Number: 357-024-556-203         |                                                                   | ACAD REFERENCE NO. |             |   |
|-----------------------------------------------------------------------|-------------------------------------------------------------------|--------------------|-------------|---|
|                                                                       |                                                                   | DRAWN:             | J.LEE       | D |
|                                                                       |                                                                   | CHECKED:           |             | D |
| EDAC INC TORONTO, ONTARIO CANADA YOUR CONNECTION TO QUALITY & SERVICE | THESE DRAWINGS AND SPECIFICATIONS ARE THE PROPERTY OF EDAC INCAND | SCALE:             | NTS         | S |
|                                                                       | SHALL NOT BE REPRODUCED, OR COPIED OR USED AS THE BASIS FOR THE   | DRAWING            | NUMBER      |   |
|                                                                       | MANUFACTURE OR SALE OF APPARATUS                                  | 3                  | 07 Assembly |   |