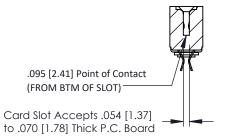

**Mounting Option** .116 (2.95) I.D. Floating Eyelets **Contact Detail** 

Extender Board Bend (Code 520 Contacts) .156 [3.96] Contact Spacing x .200 [5.08] Row Spacing