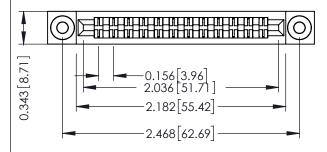

**Mounting Option** .116 (2.95) I.D. Floating Eyelets **Contact Detail** 

Extender Board Bend (Code 520 Contacts) .156 [3.96] Contact Spacing x .200 [5.08] Row Spacing