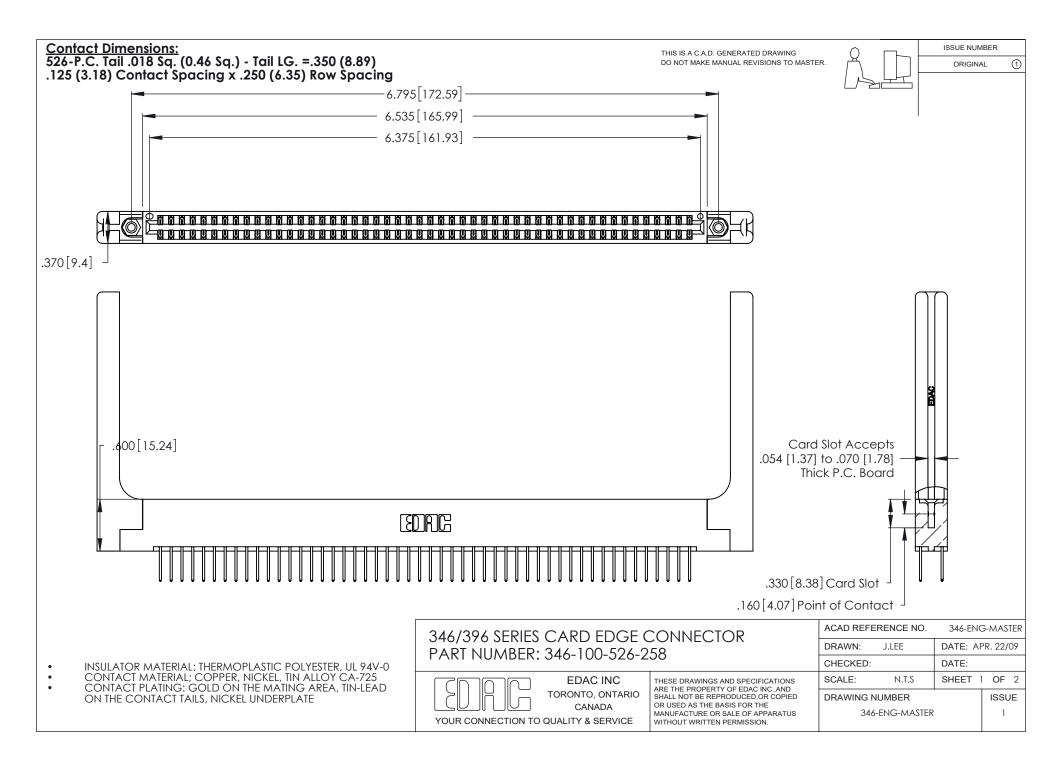

THIS IS A C.A.D. GENERATED DRAWING DO NOT MAKE MANUAL REVISIONS TO MASTER.

ISSUE NUMBER

ORIGINAL

1

**Contact Code 555** 

Contact Code 556

**Contact Code 558** 

**Contact Code 559** 

Contact Code 560

INSULATOR MATERIAL: THERMOPLASTIC POLYESTER, UL 94V-0 CONTACT MATERIAL; COPPER, NICKEL, TIN ALLOY CA-725 CONTACT PLATING: GOLD ON THE MATING AREA, TIN-LEAD

ON THE CONTACT TAILS, NICKEL UNDERPLATE

346/396 SERIES CARD EDGE CONNECTOR CONTACT CODE 555,556,558,559,560 DIMENSIONS

YOUR CONNECTION TO QUALITY & SERVICE

**EDAC INC** TORONTO, ONTARIO CANADA

THESE DRAWINGS AND SPECIFICATIONS ARE THE PROPERTY OF EDAC INC.,AND SHALL NOT BE REPRODUCED, OR COPIED OR USED AS THE BASIS FOR THE MANUFACTURE OR SALE OF APPARATUS WITHOUT WRITTEN PERMISSION.