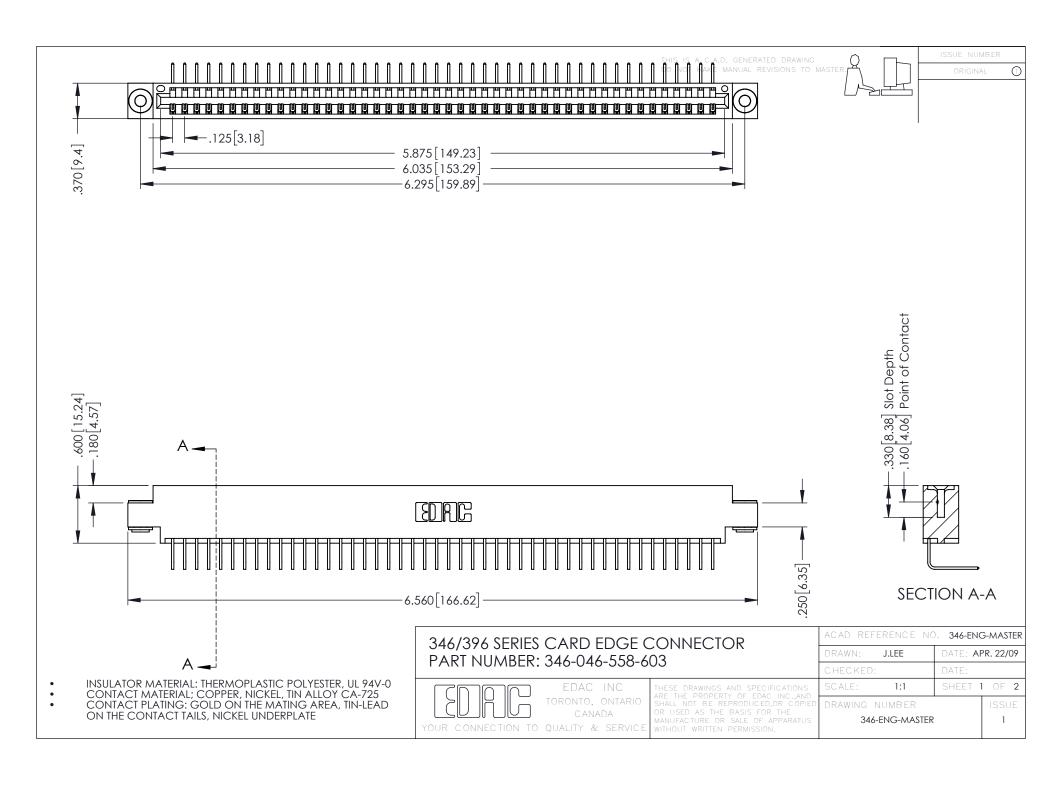

**Contact Code 555** 

**Contact Code 556** 

INSULATOR MATERIAL: THERMOPLASTIC POLYESTER, UL 94V-0 CONTACT MATERIAL; COPPER, NICKEL, TIN ALLOY CA-725

CONTACT PLATING: GOLD ON THE MATING AREA, TIN-LEAD ON THE CONTACT TAILS, NICKEL UNDERPLATE

## 346/396 SERIES CARD EDGE CONNECTOR CONTACT CODE 555,556,558,559,560 DIMENSIONS

YOUR CONNECTION TO QUALITY & SERVICE

|   | ACAD REFERENCE NO. 346-ENG-MASTER |                  |
|---|-----------------------------------|------------------|
|   | DRAWN: J.LEE                      | DATE: APR. 22/09 |
|   | CHECKED:                          | DATE:            |
|   | SCALE: 1:1                        | SHEET 2 OF 2     |
| D | DRAWING NUMBER                    | ISSUE            |