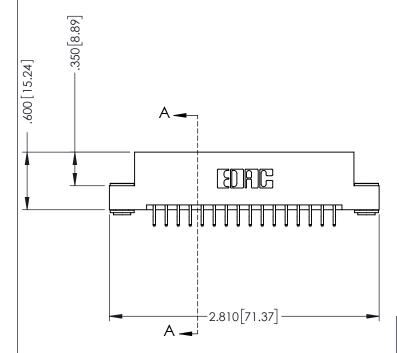

THIS IS A C.A.D. GENERATED DRAWING DO NOT MAKE MANUAL REVISIONS TO MASTER.



ISSUE NUMBER

ORIGINAL

1





INSULATOR MATERIAL: THERMOPLASTIC POLYESTER, UL 94V-0 CONTACT MATERIAL; COPPER, NICKEL, TIN ALLOY CA-725 CONTACT PLATING: GOLD ON THE MATING AREA, TIN-LEAD

ON THE CONTACT TAILS, NICKEL UNDERPLATE

346/396 SERIES CARD EDGE CONNECTOR PART NUMBER: 346-032-556-203

YOUR CONNECTION TO QUALITY & SERVICE

**EDAC INC** TORONTO, ONTARIO CANADA

THESE DRAWINGS AND SPECIFICATIONS ARE THE PROPERTY OF EDAC INC.,AND SHALL NOT BE REPRODUCED, OR COPIED OR USED AS THE BASIS FOR THE MANUFACTURE OR SALE OF APPARATUS WITHOUT WRITTEN PERMISSION.

| ACAD REFERENCE NO. |     | 346-ENG-MASTER |           |
|--------------------|-----|----------------|-----------|
| DRAWN: J.LE        | E   | DATE: AF       | PR. 22/09 |
| CHECKED:           |     | DATE:          |           |
| SCALE:             | 1:1 | SHEE