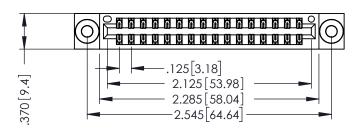

THIS IS A C.A.D. GENERATED DRAWING DO NOT MAKE MANUAL REVISIONS TO MASTER.

ISSUE NUMBER

ORIGINAL

1

INSULATOR MATERIAL: THERMOPLASTIC POLYESTER, UL 94V-0 CONTACT MATERIAL; COPPER, NICKEL, TIN ALLOY CA-725 CONTACT PLATING: GOLD ON THE MATING AREA, TIN-LEAD

ON THE CONTACT TAILS, NICKEL UNDERPLATE

346/396 SERIES CARD EDGE CONNECTOR PART NUMBER: 346-032-556-203

YOUR CONNECTION TO QUALITY & SERVICE

**EDAC INC** TORONTO, ONTARIO CANADA

THESE DRAWINGS AND SPECIFICATIONS ARE THE PROPERTY OF EDAC INC.,AND SHALL NOT BE REPRODUCED, OR COPIED OR USED AS THE BASIS FOR THE MANUFACTURE OR SALE OF APPARATUS WITHOUT WRITTEN PERMISSION.

| ACAD REFERENCE NO. |     | 346-ENG-MASTER |           |
|--------------------|-----|----------------|-----------|
| DRAWN: J.LE        | E   | DATE: AF       | PR. 22/09 |
| CHECKED:           |     | DATE:          |           |
| SCALE:             | 1:1 | SHEET 1        | OF 2      |
| DRAWING NUMBER     |     |                | ISSUE     |