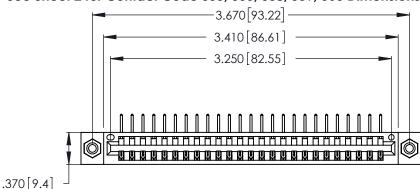

Contact Dimensions:
558-90 Degree Bend (Code 541 Contacts)
See Sheet 2 for Contact Code 555, 556, 558, 559, 560 Dimensions

THIS IS A C.A.D. GENERATED DRAWING DO NOT MAKE MANUAL REVISIONS TO MASTER. ISSUE NUMBER

ORIGINAL

1

INSULATOR MATERIAL: THERMOPLASTIC POLYESTER, UL 94V-0 CONTACT MATERIAL; COPPER, NICKEL, TIN ALLOY CA-725

CONTACT PLATING: GOLD ON THE MATING AREA, TIN-LEAD ON THE CONTACT TAILS, NICKEL UNDERPLATE

| 346/396 SERIES CARD EDGE CONNECTOR |
|------------------------------------|
| PART NUMBER: 346-025-558-108       |

YOUR CONNECTION TO QUALITY & SERVICE

**EDAC INC** TORONTO, ONTARIO CANADA

THESE DRAWINGS AND SPECIFICATIONS ARE THE PROPERTY OF EDAC INC.,AND SHALL NOT BE REPRODUCED, OR COPIED OR USED AS THE BASIS FOR THE MANUFACTURE OR SALE OF APPARATUS WITHOUT WRITTEN PERMISSION.

| ACAD REFERENCE NO | . 346-ENG-MASTER |
|-------------------|------------------|
| DRAWN: J.LEE      | DATE: APR. 22/09 |
| CHECKED:          | DATE:            |
| SCALE: N.T.S      | SHEET 1 OF 2     |
| DRAWING NUMBER    | ISSUE            |
| 346-ENG-MAST      | ER 1             |
|                   |                  |