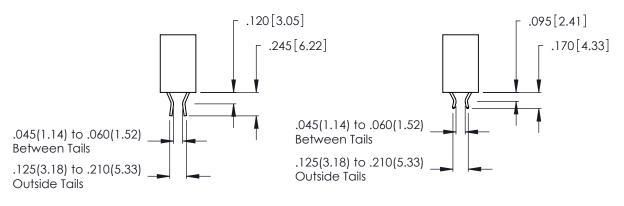

THIS IS A C.A.D. GENERATED DRAWING DO NOT MAKE MANUAL REVISIONS TO MASTER.

ISSUE NUMBER

ORIGINAL

1

**Contact Code 555** 

Contact Code 556

**Contact Code 558** 

**Contact Code 559** 

Contact Code 560

INSULATOR MATERIAL: THERMOPLASTIC POLYESTER, UL 94V-0 CONTACT MATERIAL; COPPER, NICKEL, TIN ALLOY CA-725 CONTACT PLATING: GOLD ON THE MATING AREA, TIN-LEAD

ON THE CONTACT TAILS, NICKEL UNDERPLATE

346/396 SERIES CARD EDGE CONNECTOR CONTACT CODE 555,556,558,559,560 DIMENSIONS

YOUR CONNECTION TO QUALITY & SERVICE

**EDAC INC** TORONTO, ONTARIO CANADA

THESE DRAWINGS AND SPECIFICATIONS ARE THE PROPERTY OF EDAC INC.,AND SHALL NOT BE REPRODUCED, OR COPIED OR USED AS THE BASIS FOR THE MANUFACTURE OR SALE OF APPARATUS WITHOUT WRITTEN PERMISSION.

|  | ACAD REFERENCE NO. | 346-ENG-MASTER   |
|--|--------------------|------------------|
|  | DRAWN: J.LEE       | DATE: APR. 22/09 |
|  | CHECKED:           | DATE:            |
|  | SCALE: 1:1         | SHEET 2 OF 2     |
|  | DRAWING NUMBER     | ISSUE            |
|  | 346-ENG-MASTER     | 1                |