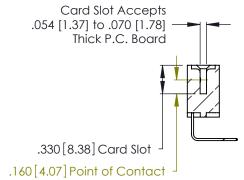

Contact Dimensions:
558-90 Degree Bend (Code 541 Contacts)
See Sheet 2 for Contact Code 555, 556, 558, 559, 560 Dimensions

THIS IS A C.A.D. GENERATED DRAWING DO NOT MAKE MANUAL REVISIONS TO MASTER. ISSUE NUMBER

ORIGINAL

1

INSULATOR MATERIAL: THERMOPLASTIC POLYESTER, UL 94V-0 CONTACT MATERIAL; COPPER, NICKEL, TIN ALLOY CA-725

CONTACT PLATING: GOLD ON THE MATING AREA, TIN-LEAD ON THE CONTACT TAILS, NICKEL UNDERPLATE

| 346/396 SERIES CARD EDGE CONNECTOR |
|------------------------------------|
| PART NUMBER: 346-025-558-108       |

YOUR CONNECTION TO QUALITY & SERVICE

**EDAC INC** TORONTO, ONTARIO CANADA

THESE DRAWINGS AND SPECIFICATIONS ARE THE PROPERTY OF EDAC INC.,AND SHALL NOT BE REPRODUCED, OR COPIED OR USED AS THE BASIS FOR THE MANUFACTURE OR SALE OF APPARATUS WITHOUT WRITTEN PERMISSION.

| ACAD REFERENCE NO | . 346-ENG-MASTER |
|-------------------|------------------|
| DRAWN: J.LEE      | DATE: APR. 22/09 |
| CHECKED:          | DATE:            |
| SCALE: N.T.S      | SHEET 1 OF 2     |
| DRAWING NUMBER    | ISSUE            |
| 346-ENG-MAST      | ER 1             |
|                   |                  |