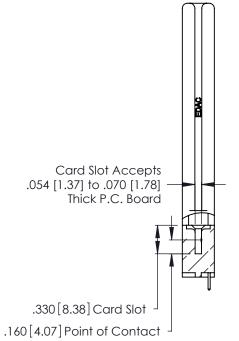

THIS IS A C.A.D. GENERATED DRAWING DO NOT MAKE MANUAL REVISIONS TO MASTER.

ISSUE NUMBER

ORIGINAL

1

**Contact Code 555** 

Contact Code 556

**Contact Code 558** 

**Contact Code 559** 

**Contact Code 560** 

INSULATOR MATERIAL: THERMOPLASTIC POLYESTER, UL 94V-0 CONTACT MATERIAL; COPPER, NICKEL, TIN ALLOY CA-725 CONTACT PLATING: GOLD ON THE MATING AREA, TIN-LEAD

ON THE CONTACT TAILS, NICKEL UNDERPLATE

346/396 SERIES CARD EDGE CONNECTOR CONTACT CODE 555,556,558,559,560 DIMENSIONS

YOUR CONNECTION TO QUALITY & SERVICE

**EDAC INC** TORONTO, ONTARIO CANADA

THESE DRAWINGS AND SPECIFICATIONS ARE THE PROPERTY OF EDAC INC.,AND SHALL NOT BE REPRODUCED, OR COPIED OR USED AS THE BASIS FOR THE MANUFACTURE OR SALE OF APPARATUS WITHOUT WRITTEN PERMISSION.