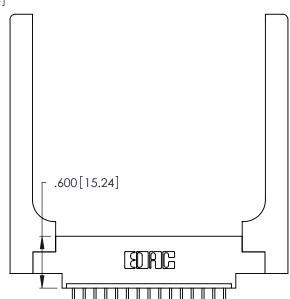

THIS IS A C.A.D. GENERATED DRAWING DO NOT MAKE MANUAL REVISIONS TO MASTER.

ISSUE NUMBER

ORIGINAL

1

**Contact Code 555** 

Contact Code 556

**Contact Code 558** 

**Contact Code 559** 

**Contact Code 560** 

INSULATOR MATERIAL: THERMOPLASTIC POLYESTER, UL 94V-0 CONTACT MATERIAL; COPPER, NICKEL, TIN ALLOY CA-725 CONTACT PLATING: GOLD ON THE MATING AREA, TIN-LEAD

ON THE CONTACT TAILS, NICKEL UNDERPLATE

346/396 SERIES CARD EDGE CONNECTOR CONTACT CODE 555,556,558,559,560 DIMENSIONS

YOUR CONNECTION TO QUALITY & SERVICE

**EDAC INC** TORONTO, ONTARIO CANADA

THESE DRAWINGS AND SPECIFICATIONS ARE THE PROPERTY OF EDAC INC.,AND SHALL NOT BE REPRODUCED, OR COPIED OR USED AS THE BASIS FOR THE MANUFACTURE OR SALE OF APPARATUS WITHOUT WRITTEN PERMISSION.