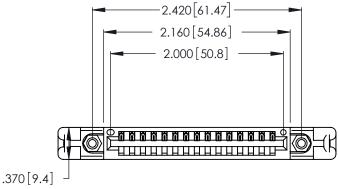

Contact Dimensions: 521-P.C. Tail .025 Sq. (0.64 Sq.) - Tail LG. =.150 (3.81) .125 (3.18) Contact Spacing x .250 (6.35) Row Spacing

INSULATOR MATERIAL: THERMOPLASTIC POLYESTER, UL 94V-0 CONTACT MATERIAL; COPPER, NICKEL, TIN\_ALLOY CA-725

CONTACT PLATING: GOLD ON THE MATING AREA, TIN-LEAD ON THE CONTACT TAILS, NICKEL UNDERPLATE

THIS IS A C.A.D. GENERATED DRAWING DO NOT MAKE MANUAL REVISIONS TO MASTER.

1

346/396 SERIES CARD EDGE CONNECTOR PART NUMBER: 346-015-521-658