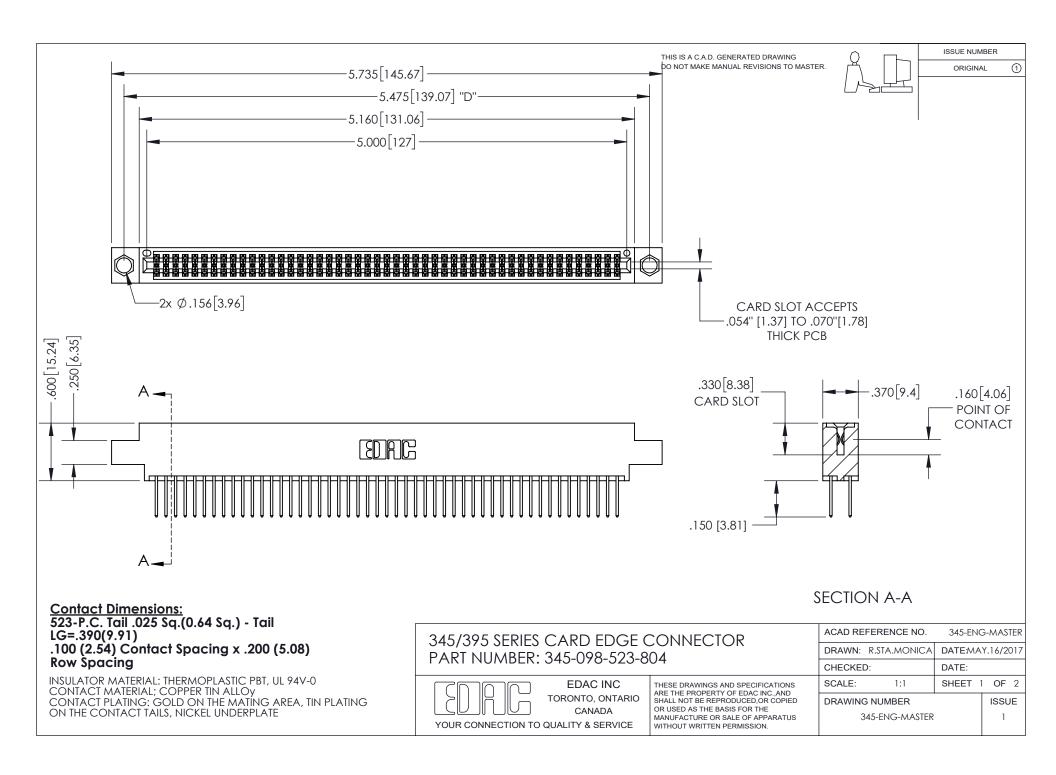

ISSUE NUMBER ORIGINAL

1

**Contact Code 558** 

**Contact Code 559** 

Contact Code 560

- INSULATOR MATERIAL: THERMOPLASTIC POLYESTER, UL 94V-0
- DAP MATERIAL AVAILABLE UPON REQUEST
- CONTACT MATERIAL; COPPER ALLOY

CONTACT PLATING: GOLD ON THE MATING AREA, TIN PLATING ON THE CONTACT TAILS, NICKEL UNDERPLATE

\*FOR ALL OTHER SPECIFICATIONS REFER TO SHEET 3\*