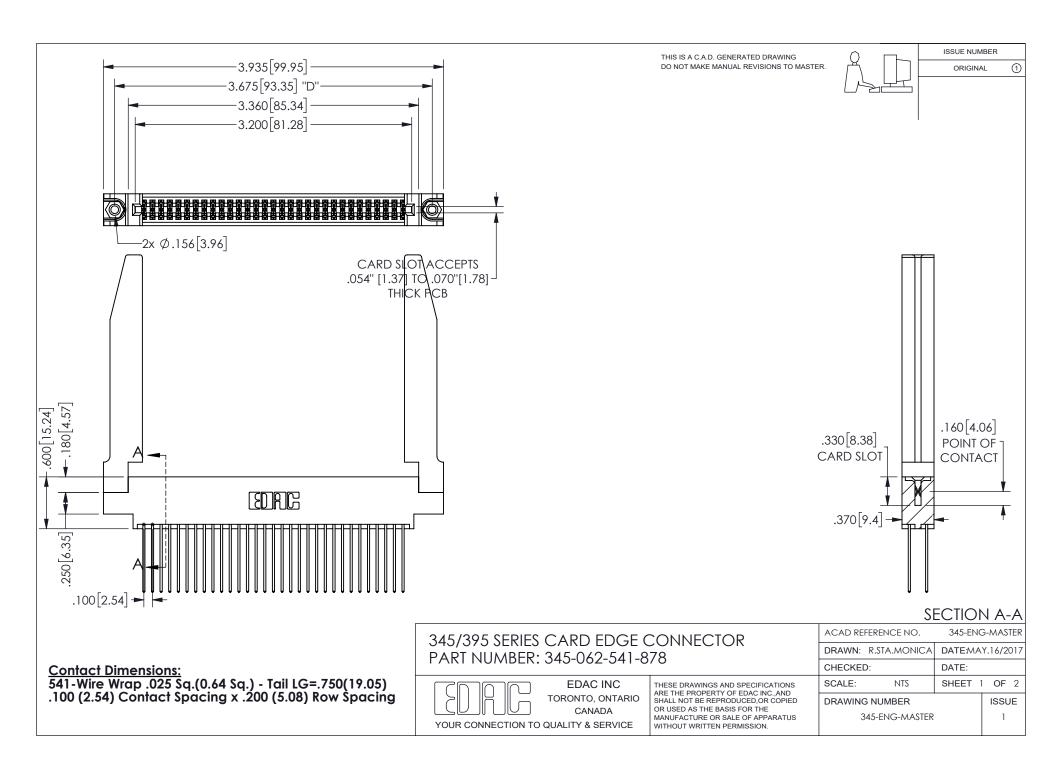

ISSUE NUMBER ORIGINAL

1

**Contact Code 558** 

Contact Code 559

Contact Code 560

INSULATOR MATERIAL: THERMOPLASTIC POLYESTER, UL 94V-0 DAP MATERIAL AVAILABLE UPON REQUEST

CONTACT MATERIAL; COPPER ALLOY

CONTACT PLATING: GOLD ON THE MATING AREA, TIN PLATING ON THE CONTACT TAILS, NICKEL UNDERPLATE

## 345/395 SERIES CARD EDGE CONNECTOR CONTACT CODE 555,556,558,559,560 DIMENSIONS

YOUR CONNECTION TO QUALITY & SERVICE

**EDAC INC** TORONTO, ONTARIO CANADA

THESE DRAWINGS AND SPECIFICATIONS ARE THE PROPERTY OF EDAC INC.,AND SHALL NOT BE REPRODUCED, OR COPIED OR USED AS THE BASIS FOR THE MANUFACTURE OR SALE OF APPARATUS WITHOUT WRITTEN PERMISSION.

| ACAD REFERENCE NO.  | 345-ENG-MASTER   |
|---------------------|------------------|
| DRAWN: R.STA.MONICA | DATE:MAY.16/2017 |
| CHECKED:            | DATE:            |
| SCALE: 1:1          | SHEET 2 OF 2     |
| DRAWING NUMBER      | ISSUE            |
| 345-ENG-MASTER      | 1                |