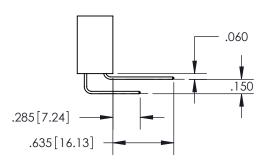

YOUR CONNECTION TO QUALITY & SERVICE

345-ENG-MASTER

MANUFACTURE OR SALE OF APPARATUS

WITHOUT WRITTEN PERMISSION.

ISSUE NUMBER ORIGINAL

1

**Contact Code 558** 

Contact Code 559

## 345/395 SERIES CARD EDGE CONNECTOR CONTACT CODE 555,556,558,559,560 DIMENSIONS

YOUR CONNECTION TO QUALITY & SERVICE

**EDAC INC** TORONTO, ONTARIO CANADA

THESE DRAWINGS AND SPECIFICATIONS ARE THE PROPERTY OF EDAC INC.,AND SHALL NOT BE REPRODUCED, OR COPIED OR USED AS THE BASIS FOR THE MANUFACTURE OR SALE OF APPARATUS WITHOUT WRITTEN PERMISSION.