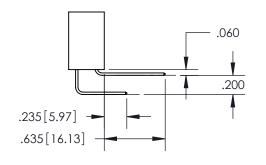

YOUR CONNECTION TO QUALITY & SERVICE

345-ENG-MASTER

MANUFACTURE OR SALE OF APPARATUS

WITHOUT WRITTEN PERMISSION.

ISSUE NUMBER ORIGINAL

1

**Contact Code 558** 

Contact Code 559

## 345/395 SERIES CARD EDGE CONNECTOR CONTACT CODE 555,556,558,559,560 DIMENSIONS

YOUR CONNECTION TO QUALITY & SERVICE

**EDAC INC** TORONTO, ONTARIO CANADA

THESE DRAWINGS AND SPECIFICATIONS ARE THE PROPERTY OF EDAC INC.,AND SHALL NOT BE REPRODUCED, OR COPIED OR USED AS THE BASIS FOR THE MANUFACTURE OR SALE OF APPARATUS WITHOUT WRITTEN PERMISSION.