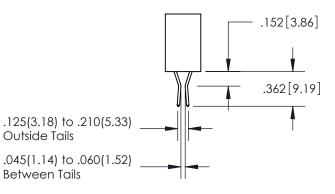

**Contact Code 560** 

- INSULATOR MATERIAL: THERMOPLASTIC POLYESTER, UL 94V-0
- DAP MATERIAL AVAILABLE UPON REQUEST
- CONTACT MATERIAL; COPPER ALLOY

CONTACT PLATING: GOLD ON THE MATING AREA, TIN PLATING ON THE CONTACT TAILS, NICKEL UNDERPLATE

## 345/395 SERIES CARD EDGE CONNECTOR CONTACT CODE 555,556,558,559,560 DIMENSIONS

YOUR CONNECTION TO QUALITY & SERVICE

**EDAC INC** TORONTO, ONTARIO CANADA

THESE DRAWINGS AND SPECIFICATIONS ARE THE PROPERTY OF EDAC INC.,AND SHALL NOT BE REPRODUCED, OR COPIED OR USED AS THE BASIS FOR THE MANUFACTURE OR SALE OF APPARATUS WITHOUT WRITTEN PERMISSION.