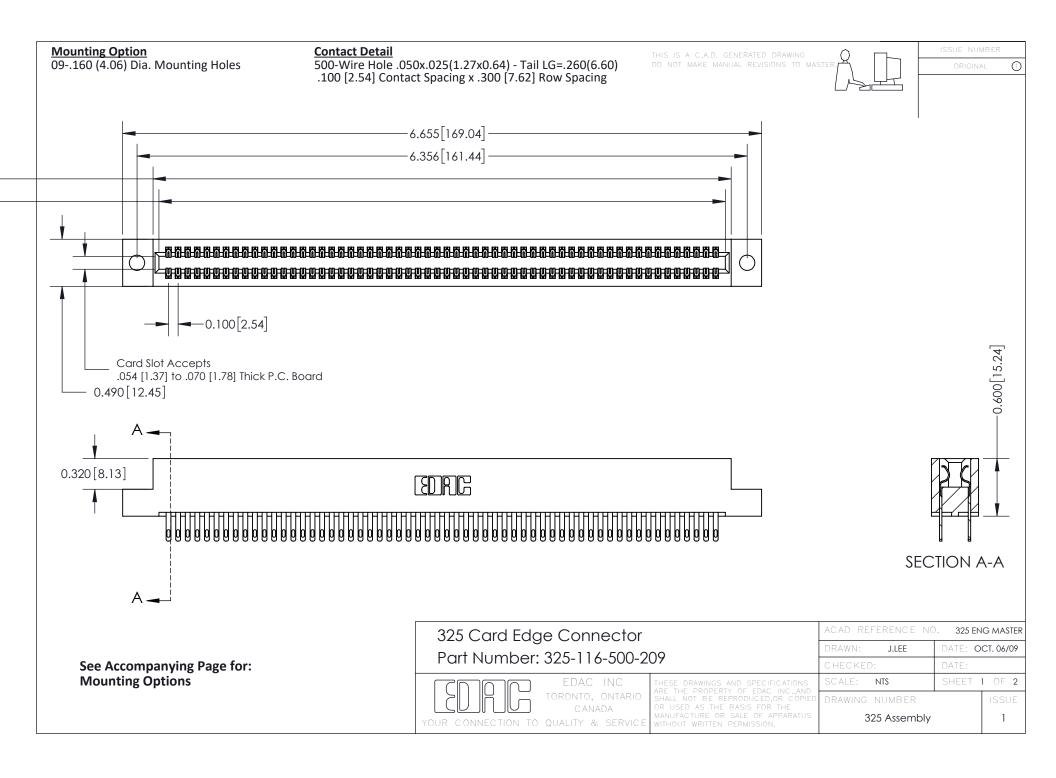

THIS IS A C.A.D. GENERATED DRAWING
DO NOT MAKE MANUAL REVISIONS TO MASTER.

ISSUE NUMBER

ORIGINAL

1

| 325 Card Edge Connector<br>Mounting Options |                                                                                                                                                                                                 | ACAD REFERENCE NO. 325 ENG MASTER |             |         |           |
|---------------------------------------------|-------------------------------------------------------------------------------------------------------------------------------------------------------------------------------------------------|-----------------------------------|-------------|---------|-----------|
|                                             |                                                                                                                                                                                                 | DRAWN:                            | J.LEE       | DATE: O | CT. 06/09 |
|                                             |                                                                                                                                                                                                 | CHECKED:                          |             | DATE:   |           |
| TORONTO, ONTARIO CANADA                     | THESE DRAWINGS AND SPECIFICATIONS ARE THE PROPERTY OF EDAC INC.,AND SHALL NOT BE REPRODUCED,OR COPIED OR USED AS THE BASIS FOR THE MANUFACTURE OR SALE OF APPARATUS WITHOUT WRITTEN PERMISSION. | SCALE:                            | NTS         | SHEET : | 2 OF 2    |
|                                             |                                                                                                                                                                                                 | DRAWING                           | NUMBER      |         | ISSUE     |
|                                             |                                                                                                                                                                                                 | 3                                 | 25 Assembly |         | 1         |