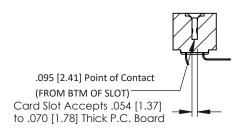

**SECTION A-A** 

307 ENG MASTER

ACAD REFERENCE NO.

**See Accompanying Pages for:** 

- **Contact Bend Details**
- **Mounting Options**

307 / 357 Card Edge Connector Part Number: 307-062-459-207

| DRAWN: J.LEE   | DATE: AUG. 11/09 |        |
|----------------|------------------|--------|
| CHECKED:       | DATE:            |        |
| SCALE: NTS     | SHEET            | 1 OF 3 |
| DRAWING NUMBER |                  | ISSUE  |
| 307 Assembly   |                  | 1      |