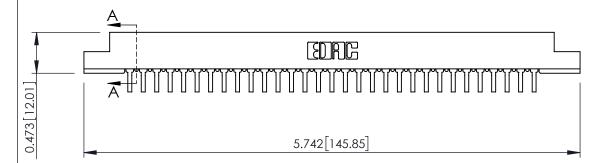

**SECTION A-A** 

307 ENG MASTER

ACAD REFERENCE NO.

**See Accompanying Pages for:** 

- **Contact Bend Details**
- **Mounting Options**

307 / 357 Card Edge Connector Part Number: 307-062-459-207

| DRAWN: J.LEE   | DATE: AUG. 11/09 |        |
|----------------|------------------|--------|
| CHECKED:       | DATE:            |        |
| SCALE: NTS     | SHEET            | 1 OF 3 |
| DRAWING NUMBER |                  | ISSUE  |
| 307 Assembly   |                  | 1      |