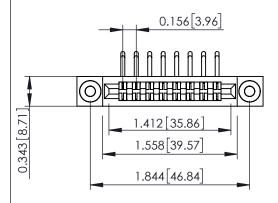

**Mounting Option** .116 (2.95) I.D. Floating Eyelets **Contact Detail** 

90 Degree Bend (Code 422 and 440 Contacts) .156 [3.96] Contact Spacing x .200 [5.08] Row Spacing

**See Accompanying Pages for:** 