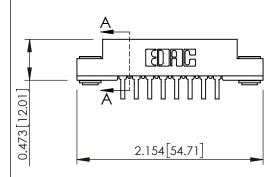

- **Contact Bend Details**
- **Mounting Options**

**SECTION A-A** 

| 307 / 357 Card Edge Connector<br>Part Number: 307-016-459-203 |                            |                                                                                                                                                                                                 | ACAD REFERENCE NO. 307 ENG MASTER |             |          |          |
|---------------------------------------------------------------|----------------------------|-------------------------------------------------------------------------------------------------------------------------------------------------------------------------------------------------|-----------------------------------|-------------|----------|----------|
|                                                               |                            |                                                                                                                                                                                                 | DRAWN:                            | J.LEE       | DATE: AU | G. 11/09 |
|                                                               |                            |                                                                                                                                                                                                 | CHECKED:                          |             | DATE:    |          |
| CONNECTION TO                                                 | TORONTO, ONTARIO<br>CANADA | THESE DRAWINGS AND SPECIFICATIONS ARE THE PROPERTY OF EDAC INC.,AND SHALL NOT BE REPRODUCED,OR COPIED OR USED AS THE BASIS FOR THE MANUFACTURE OR SALE OF APPARATUS WITHOUT WRITTEN PERMISSION. | SCALE:                            | NTS         | SHEET    | 1 OF 3   |
|                                                               |                            |                                                                                                                                                                                                 | DRAWING                           | NUMBER      |          | ISSUE    |
|                                                               |                            |                                                                                                                                                                                                 | 3                                 | 07 Assembly |          | 1        |