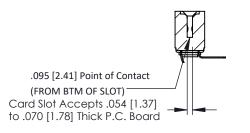

**Mounting Option** .116 (2.95) I.D. Floating Eyelets **Contact Detail** 

90 Degree Bend (Code 422 and 440 Contacts) .156 [3.96] Contact Spacing x .200 [5.08] Row Spacing

**See Accompanying Pages for:** 