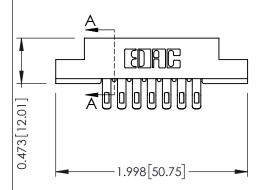

## **See Accompanying Pages for:**

- **Contact Bend Details**
- **Mounting Options**

.095 [2.41] Point of Contact (FROM BTM OF SLOT)

Card Slot Accepts .054 [1.37] to .070 [1.78] Thick P.C. Board

| 307 / 357 Card Edge Connector |          |                                   | А |
|-------------------------------|----------|-----------------------------------|---|
| Part Number: 307-014-555-204  |          | D                                 |   |
|                               |          | С                                 |   |
|                               | EDAC INC | THESE DRAWINGS AND SPECIFICATIONS | S |

YOUR CONNECTION TO QUALITY & SERVICE

CANADA

307 ENG MASTER DATE: AUG. 11/09 J.LEE NTS SHEET 1 OF 3

307 Assembly

**SECTION A-A** 