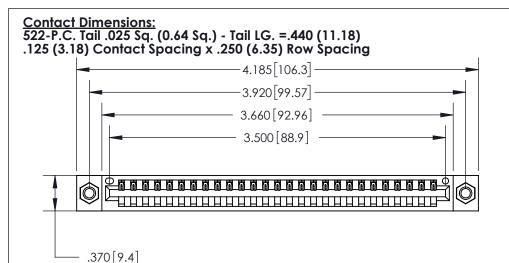

THIS IS A C.A.D. GENERATED DRAWING DO NOT MAKE MANUAL REVISIONS TO MASTER.

Card Slot Accepts .054 [1.37] to .070 [1.78] Thick P.C. Board

.330 [8.38] Card Slot .160 [4.07] Point of Contact -

ISSUE NUMBER ORIGINAL

EDAG .600 [15.24]

INSULATOR MATERIAL: THERMOPLASTIC POLYESTER, UL 94V-0 CONTACT MATERIAL; COPPER, NICKEL, TIN ALLOY CA-725

CONTACT PLATING: GOLD ON THE MATING AREA, TIN-LEAD

ON THE CONTACT TAILS, NICKEL UNDERPLATE