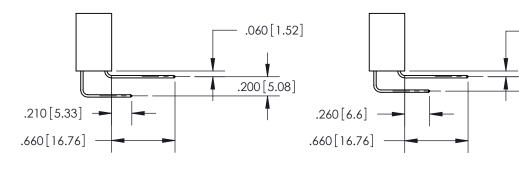

.375 [9.54] .125(3.18) to .210(5.33)

**Contact Code 558** 

**Contact Code 559** 

**Contact Code 560** 

INSULATOR MATERIAL: THERMOPLASTIC POLYESTER, UL 94V-0 CONTACT MATERIAL; COPPER, NICKEL, TIN ALLOY CA-725 CONTACT PLATING: GOLD ON THE MATING AREA, TIN-LEAD ON THE CONTACT TAILS, NICKEL UNDERPLATE

**Outside Tails** 

**Outside Tails** 

|  | ACAD REFERENCE NO. |       | 846-ENG-MASTER   |        |
|--|--------------------|-------|------------------|--------|
|  | DRAWN:             | J.LEE | DATE: APR. 22/09 |        |
|  | CHECKED:           |       | DATE:            |        |
|  | SCALE:             | 1:1   | SHEET            | 2 OF 2 |
|  | DRAWING NUMBER     |       | ISSUE            |        |