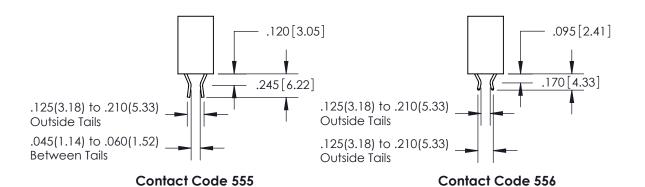

.375 [9.54] .125(3.18) to .210(5.33)

**Contact Code 558** 

**Contact Code 559** 

**Contact Code 560** 

INSULATOR MATERIAL: THERMOPLASTIC POLYESTER, UL 94V-0 CONTACT MATERIAL; COPPER, NICKEL, TIN ALLOY CA-725 CONTACT PLATING: GOLD ON THE MATING AREA, TIN-LEAD ON THE CONTACT TAILS, NICKEL UNDERPLATE

**Outside Tails** 

**Outside Tails** 

|  | ACAD REFERENCE NO. |       | 846-ENG-MASTER   |        |
|--|--------------------|-------|------------------|--------|
|  | DRAWN:             | J.LEE | DATE: APR. 22/09 |        |
|  | CHECKED:           |       | DATE:            |        |
|  | SCALE:             | 1:1   | SHEET            | 2 OF 2 |
|  | DRAWING NUMBER     |       | ISSUE            |        |