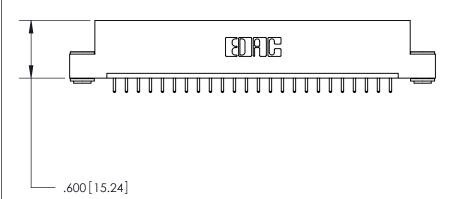

Card Slot Accepts .054 [1.37] to .070 [1.78] Thick P.C. Board

.330 [8.38] Card Slot .160 [4.07] Point of Contact -

THIS IS A C.A.D. GENERATED DRAWING DO NOT MAKE MANUAL REVISIONS TO MASTER.

ISSUE NUMBER

.165[4.19]

.375 [9.54]

ORIGINAL

1

.060 [1.52] .125(3.18) to .210(5.33) **Outside Tails** .125(3.18) to .210(5.33) **Outside Tails** 

**Contact Code 560** 

INSULATOR MATERIAL: THERMOPLASTIC POLYESTER, UL 94V-0 CONTACT MATERIAL; COPPER, NICKEL, TIN ALLOY CA-725 CONTACT PLATING: GOLD ON THE MATING AREA, TIN-LEAD ON THE CONTACT TAILS, NICKEL UNDERPLATE