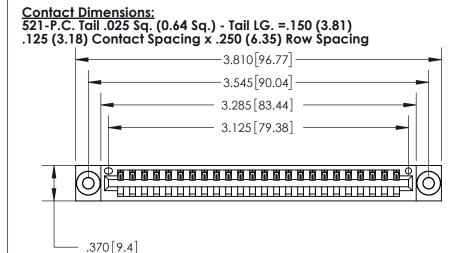

846/896 SERIES HIGH TEMP CARD EDGE CONNECTOR PART NUMBER: 896-024-521-103

ACAD REFERENCE NO. 846-ENG-MASTER DRAWN: J.LEE DATE: APR. 22/09 CHECKED: DATE: SHEET 1 OF 2 **ISSUE** 

YOUR CONNECTION TO QUALITY & SERVICE

Card Slot Accepts .054 [1.37] to .070 [1.78] Thick P.C. Board

.330 [8.38] Card Slot .160 [4.07] Point of Contact -

THIS IS A C.A.D. GENERATED DRAWING DO NOT MAKE MANUAL REVISIONS TO MASTER.

ISSUE NUMBER

.165[4.19]

.375 [9.54]

ORIGINAL

1

.060 [1.52] .125(3.18) to .210(5.33) **Outside Tails** .125(3.18) to .210(5.33) **Outside Tails** 

**Contact Code 560** 

INSULATOR MATERIAL: THERMOPLASTIC POLYESTER, UL 94V-0 CONTACT MATERIAL; COPPER, NICKEL, TIN ALLOY CA-725 CONTACT PLATING: GOLD ON THE MATING AREA, TIN-LEAD ON THE CONTACT TAILS, NICKEL UNDERPLATE