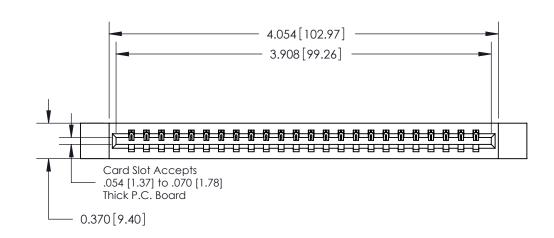

## **Contact Detail**

544-Wire Wrap .050x.025(1.27x0.64) - Tail LG=.750(19.05)

.156 [3.96] Contact Spacing x .200 [5.08] Row Spacing

THIS IS A C.A.D. GENERATED DRAWING DO NOT MAKE MANUAL REVISIONS TO MASTER.