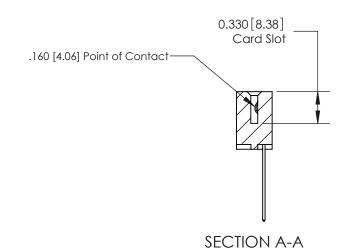

ISSUE NUMBER

ORIGINAL

1

| 837/887 Series High Temp Card Edge Connector<br>Contact Bend Detail |                                                                                                                                                                                                                                                                          | ACAD REFERENCE                   | NO. 837 EN   | 837 ENG MASTER   |               |  |
|---------------------------------------------------------------------|--------------------------------------------------------------------------------------------------------------------------------------------------------------------------------------------------------------------------------------------------------------------------|----------------------------------|--------------|------------------|---------------|--|
|                                                                     |                                                                                                                                                                                                                                                                          | DRAWN: J.LEE                     | DATE: OC     | DATE: OCT. 06/09 |               |  |
|                                                                     | Confact bend Defail                                                                                                                                                                                                                                                      |                                  | CHECKED:     | DATE:            | DATE:         |  |
|                                                                     | EDAC INC TORONTO, ONTARIO CANADA YOUR CONNECTION TO QUALITY & SERVICE  THESE DRAWINGS AND SPECIFICATIONS ARE THE PROPERTY OF EDAC INC., AND SHALL NOT BE REPRODUCED, OR COPIED OR USED AS THE BASIS FOR THE MANUFACTURE OR SALE OF APPARATUS WITHOUT WRITTEN PERMISSION. |                                  | SCALE: NTS   | SHEET            | 2 <b>OF</b> 2 |  |
|                                                                     |                                                                                                                                                                                                                                                                          | DRAWING NUMBER                   |              | ISSUE            |               |  |
|                                                                     |                                                                                                                                                                                                                                                                          | MANUFACTURE OR SALE OF APPARATUS | 837 Assembly |                  | 1             |  |