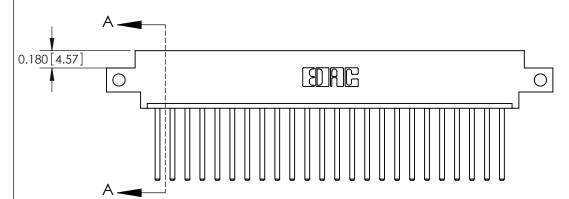

**Mounting Option** 

12-.128 (3.25) Dia. Side Mounting Holes

## **Contact Detail**

544-Wire Wrap .050x.025(1.27x0.64) - Tail LG=.750(19.05)

.156 [3.96] Contact Spacing x .200 [5.08] Row Spacing





THIS IS A C.A.D. GENERATED DRAWING DO NOT MAKE MANUAL REVISIONS TO MASTER.



ISSUE NUMBER ORIGINAL



**See Accompanying Pages for:** 

**Contact Bend Details** 

837/887 Series High Temp Card Edge Connector Part Number: 887-024-544-612

|                    | EDAC INC          |
|--------------------|-------------------|
|                    | TORONTO, ONTARIO  |
|                    | CANADA            |
| YOUR CONNECTION TO | QUALITY & SERVICE |

**EDAC INC** TORONTO, ONTARIO CANADA

THESE DRAWINGS AND SPECIFICATIONS ARE THE PROPERTY OF EDAC INC., AND SHALL NOT BE REPRODUCED, OR COPIED OR USED AS THE BASIS FOR THE MANUFACTURE OR SALE OF APPARATUS WITHOUT WRITTEN PERMISSION.

| ACAD REFERENCE NO. | 837 ENG MASTER   |  |  |
|--------------------|------------------|--|--|
| DRAWN: J.LEE