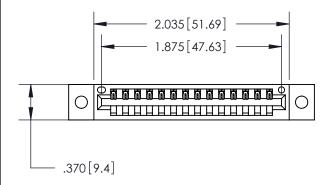

ACAD DEFEDENCE NO

846/896 SERIES HIGH TEMP CARD EDGE CONNECTOR PART NUMBER: 846-014-526-602

YOUR CONNECTION TO QUALITY & SERVICE

**EDAC INC** TORONTO, ONTARIO CANADA

THESE DRAWINGS AND SPECIFICATIONS ARE THE PROPERTY OF EDAC INC.,AND SHALL NOT BE REPRODUCED, OR COPIED OR USED AS THE BASIS FOR THE MANUFACTURE OR SALE OF APPARATUS WITHOUT WRITTEN PERMISSION.

| ACAD REFERENCE NO. | 846-ENG-MASTER   |
|--------------------|------------------|
| DRAWN: J.LEE       | DATE: APR. 22/09 |
| CHECKED:           | DATE:            |
| SCALE: 1:1         | SHEET 1 OF 2     |
| DRAWING NUMBER     | ISSUE            |
| 846-ENG-MASTER     | 1                |