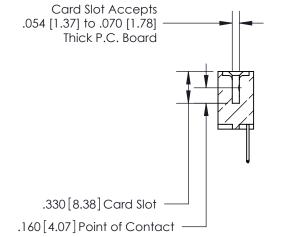

**Contact Code 560** 

INSULATOR MATERIAL: THERMOPLASTIC POLYESTER, UL 94V-0 CONTACT MATERIAL; COPPER, NICKEL, TIN ALLOY CA-725 CONTACT PLATING: GOLD ON THE MATING AREA, TIN-LEAD ON THE CONTACT TAILS, NICKEL UNDERPLATE

**Contact Code 558** 

## 846/896 SERIES HIGH TEMP CARD EDGE CONNECTOR CONTACT CODE 555,556,558,559,560 DIMENSIONS

.150 [3.81]

YOUR CONNECTION TO QUALITY & SERVICE

**Contact Code 559** 

**EDAC INC** TORONTO, ONTARIO CANADA

THESE DRAWINGS AND SPECIFICATIONS ARE THE PROPERTY OF EDAC INC.,AND SHALL NOT BE REPRODUCED, OR COPIED OR USED AS THE BASIS FOR THE MANUFACTURE OR SALE OF APPARATUS WITHOUT WRITTEN PERMISSION.