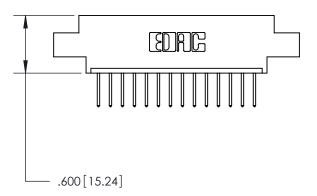

Contact Dimensions: 526-P.C. Tail .018 Sq. (0.46 Sq.) - Tail LG. =.350 (8.89) .125 (3.18) Contact Spacing x .250 (6.35) Row Spacing

THIS IS A C.A.D. GENERATED DRAWING DO NOT MAKE MANUAL REVISIONS TO MASTER.

ISSUE NUMBER

ORIGINAL

INSULATOR MATERIAL: THERMOPLASTIC POLYESTER, UL 94V-0 CONTACT MATERIAL; COPPER, NICKEL, TIN ALLOY CA-725 CONTACT PLATING: GOLD ON THE MATING AREA, TIN-LEAD

ON THE CONTACT TAILS, NICKEL UNDERPLATE

OAZ ENIO NACTED

THIS IS A C.A.D. GENERATED DRAWING DO NOT MAKE MANUAL REVISIONS TO MASTER.

ISSUE NUMBER

.165[4.19]

.375 [9.54]

ORIGINAL

1

.060 [1.52] .125(3.18) to .210(5.33) **Outside Tails** .125(3.18) to .210(5.33) **Outside Tails** 