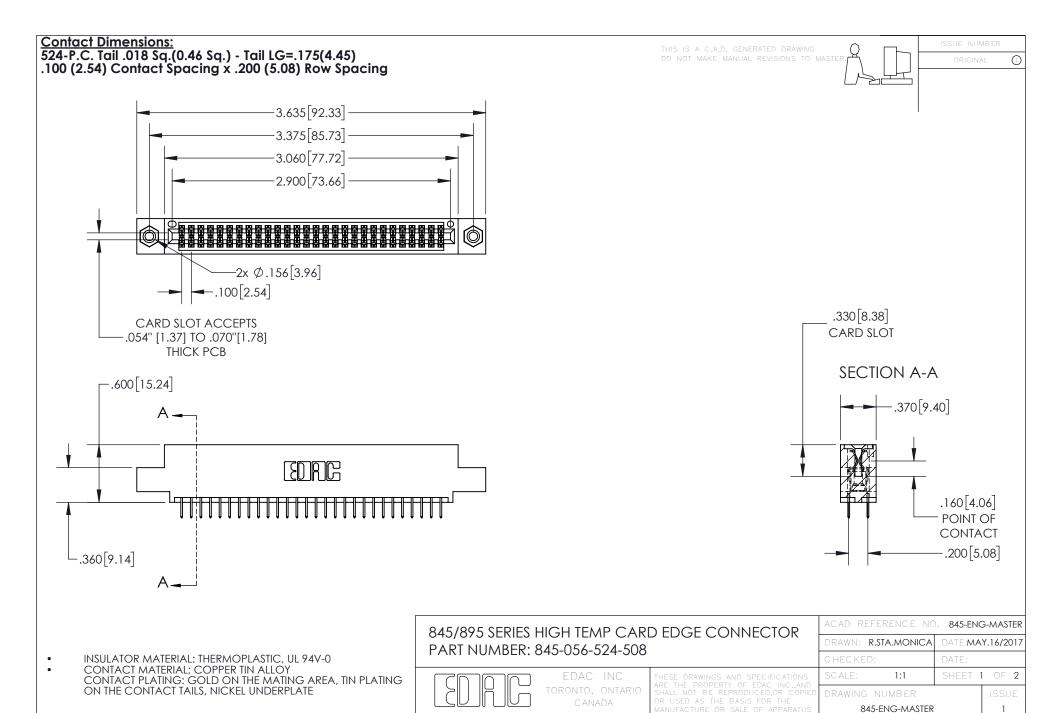

YOUR CONNECTION TO QUALITY & SERVICE

- INSULATOR MATERIAL: THERMOPLASTIC POLYESTER, UL 94V-0 DAP MATERIAL AVAILABLE UPON REQUEST
- CONTACT MATERIAL; COPPER ALLOY

CONTACT PLATING: GOLD ON THE MATING AREA, TIN PLATING ON THE CONTACT TAILS, NICKEL UNDERPLATE