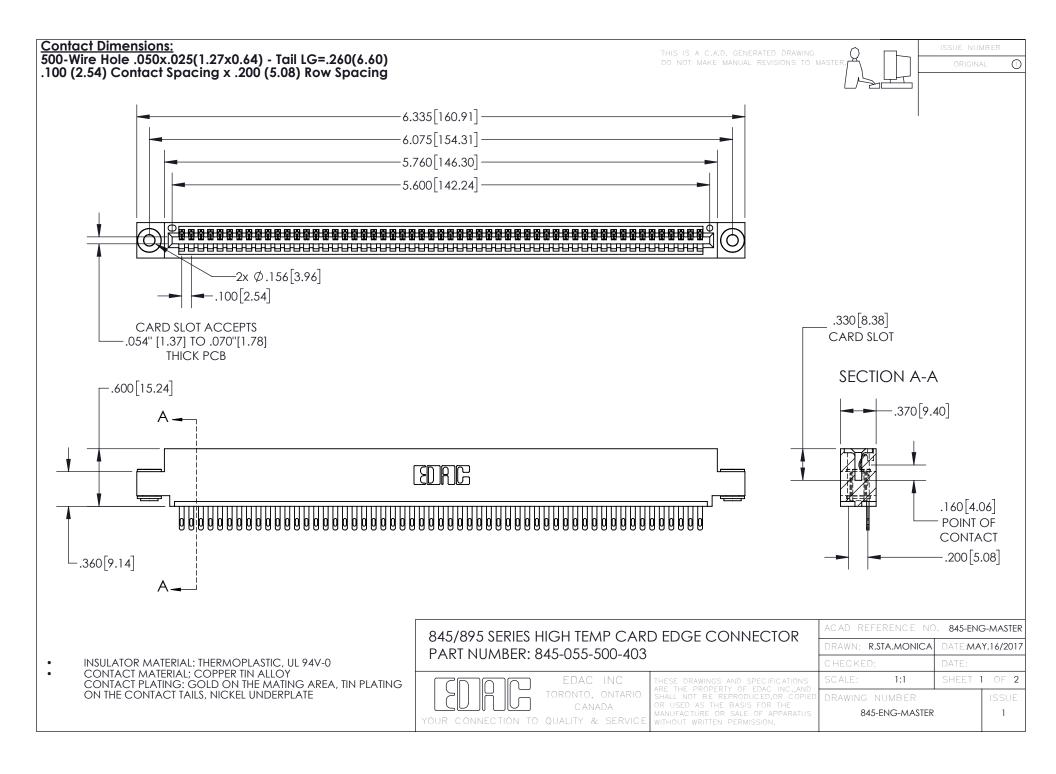

INSULATOR MATERIAL: THERMOPLASTIC POLYESTER, UL 94V-0 DAP MATERIAL AVAILABLE UPON REQUEST

**Contact Code 558** 

CONTACT MATERIAL; COPPER ALLOY CONTACT PLATING: GOLD ON THE MATING AREA, TIN PLATING ON THE CONTACT TAILS, NICKEL UNDERPLATE

## 845/895 SERIES HIGH TEMP CARD EDGE CONNECTOR CONTACT CODE 555,556,558,559,560 DIMENSIONS

YOUR CONNECTION TO QUALITY & SERVICE

Contact Code 559

|   | ACAD REFERENCE NO. 845-ENG-MASTER |                  |  |
|---|-----------------------------------|------------------|--|
|   | DRAWN: R.STA.MONICA               | DATE:MAY.16/2017 |  |
|   | CHECKED:                          | DATE:            |  |
|   | SCALE: 1:1                        | SHEET 2 OF 2     |  |
| D | DRAWING NUMBER                    | ISSUE            |  |