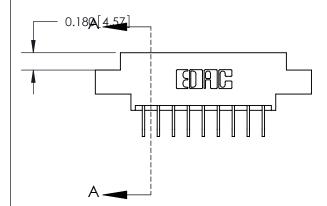

ORIGINAL (1)

ORIGINAL

| 833 Series High Temp Card                                             | ACAD REFERENCE NO.                                                                                                                                                                              | 833 ENG MASTER |                  |               |
|-----------------------------------------------------------------------|-------------------------------------------------------------------------------------------------------------------------------------------------------------------------------------------------|----------------|------------------|---------------|
| Contact Bend Detail                                                   | 9                                                                                                                                                                                               | DRAWN: J.LEE   | DATE: OCT. 14/09 |               |
| Confider Bend Defail                                                  |                                                                                                                                                                                                 | CHECKED:       | DATE:            |               |
| EDAC INC TORONTO, ONTARIO CANADA YOUR CONNECTION TO QUALITY & SERVICE | THESE DRAWINGS AND SPECIFICATIONS ARE THE PROPERTY OF EDAC INC.,AND SHALL NOT BE REPRODUCED,OR COPIED OR USED AS THE BASIS FOR THE MANUFACTURE OR SALE OF APPARATUS WITHOUT WRITTEN PERMISSION. | SCALE: NTS     | SHEET 2          | 2 <b>OF</b> 3 |
|                                                                       |                                                                                                                                                                                                 | DRAWING NUMBER |                  | ISSUE         |
|                                                                       |                                                                                                                                                                                                 | 833 Assembly   |                  | 1             |