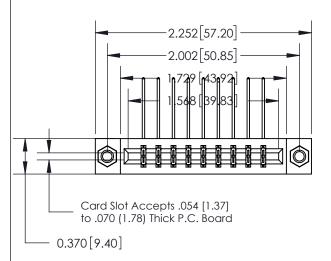

## **See Accompanying Page for:**

- **Bend Detail**
- **Mounting Options**

THIS IS A C.A.D. GENERATED DRAWING DO NOT MAKE MANUAL REVISIONS TO MASTER.

ISSUE NUMBER ORIGINAL

833 Series High Temp Card Edge Connector Part Number: 833-018-558-807