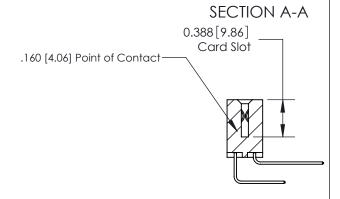

## **Contact Detail**

558-90 Degree Bend (Code 541 Contacts)

.156 [3.96] Contact Spacing x .200 [5.08] Row Spacing