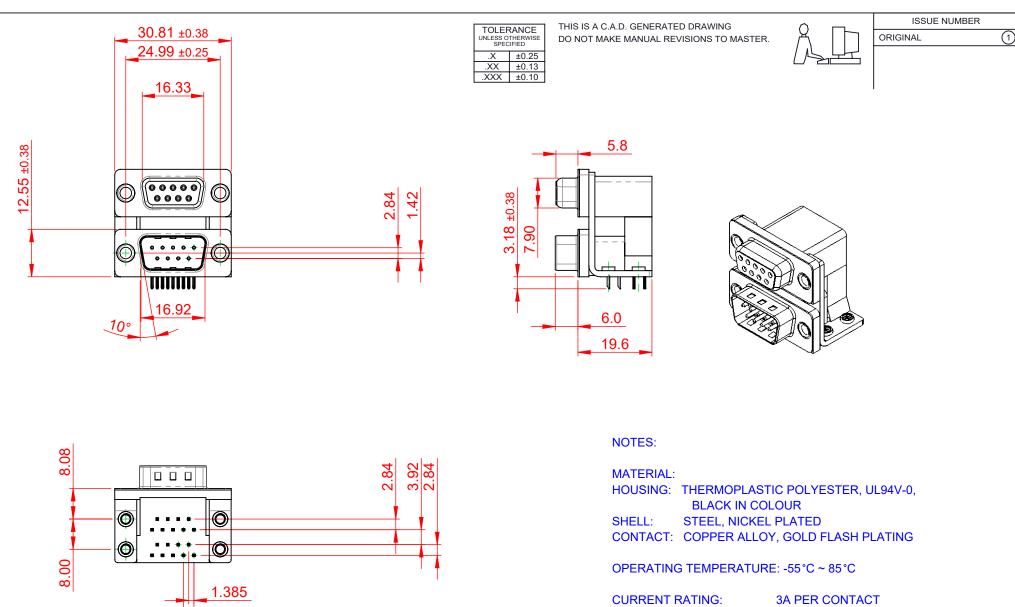

CONTACT RESISTANCE:  $25m\Omega$  MAX. INSULATOR RESISTANCE: 5000MΩ min. DIELECTRIC WITHSTANDING VOLTAGE: 1000V AC rms

| SW REFERENCE NO.: 664 ASSEMBLY   DRAWN: C.B DATE: AUG. 01/2018   CHECKED: DATE: DATE:   CIFICATIONS<br>AC INC.,AND<br>ED,OR COPIED<br>R THE SCALE: (IN C.A.D. 1:1) SHEET 1 OF 1   DRAWING NUMBER: 664-009-264-054 ISSUE |                             |                                 |                  |       |
|-------------------------------------------------------------------------------------------------------------------------------------------------------------------------------------------------------------------------|-----------------------------|---------------------------------|------------------|-------|
| CHECKED: DATE:   ECIFICATIONS<br>AC INC.,AND<br>ED,OR COPIED SCALE: (IN C.A.D. 1:1) SHEET 1 OF 1   DRAWING NUMBER: 664-009-264-054 ISSUE                                                                                |                             | SW REFERENCE NO.: 664 ASSEMBLY  |                  |       |
| CIFICATIONS<br>AC INC.,AND<br>ED,OR COPIED DRAWING NUMBER: 664-009-264-054 USSUE                                                                                                                                        |                             | DRAWN: C.B                      | DATE: AUG. 01/20 | )18   |
| AC INC. AND<br>ED, OR COPIED DRAWING NI IMBER: 664.009.264.054 ISSUE                                                                                                                                                    |                             | CHECKED:                        | DATE:            |       |
| I DRAWING NUMBER: 664-009-264-054 I ISSUE                                                                                                                                                                               | AC INC.,AND<br>ED,OR COPIED | SCALE: (IN C.A.D. 1:1)          | SHEET 1 OF       | 1     |
|                                                                                                                                                                                                                         |                             | DRAWING NUMBER: 664-009-264-054 |                  | ISSUE |
|                                                                                                                                                                                                                         |                             | PART NUMBER: 664-009-2          | 264-054          | 1     |

COMPLIANT

THESE DRAWINGS AND SPE ARE THE PROPERTY OF EDA SHALL NOT BE REPRODUCE OR USED AS THE BASIS FOR MANUFACTURE OR SALE OF WITHOUT WRITTEN PERMISS

664 SERIES D-SUB CONNECTOR