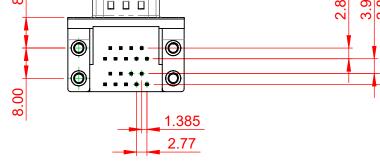

CONTACT RESISTANCE:  $25m\Omega$  MAX. INSULATOR RESISTANCE: 5000MΩ min. DIELECTRIC WITHSTANDING VOLTAGE: 1000V AC rms

| SW REFERENCE NO.: 664 ASSEMBLY   DRAWN: C.B DATE: AUG. 01/2018   CHECKED: DATE: DATE:   CIFICATIONS<br>AC INC.,AND<br>ED,OR COPIED<br>R THE SCALE: (IN C.A.D. 1:1) SHEET 1 OF 1   DRAWING NUMBER: 664-009-264-054 ISSUE |                             |                                 |                  |       |
|-------------------------------------------------------------------------------------------------------------------------------------------------------------------------------------------------------------------------|-----------------------------|---------------------------------|------------------|-------|
| CHECKED: DATE:   ECIFICATIONS<br>AC INC.,AND<br>ED,OR COPIED SCALE: (IN C.A.D. 1:1) SHEET 1 OF 1   DRAWING NUMBER: 664-009-264-054 ISSUE                                                                                |                             | SW REFERENCE NO.: 664 ASSEMBLY  |                  |       |
| CIFICATIONS<br>AC INC.,AND<br>ED,OR COPIED DRAWING NUMBER: 664-009-264-054 USSUE                                                                                                                                        |                             | DRAWN: C.B                      | DATE: AUG. 01/20 | )18   |
| AC INC. AND<br>ED, OR COPIED DRAWING NI IMBER: 664.009.264.054 ISSUE                                                                                                                                                    |                             | CHECKED:                        | DATE:            |       |
| I DRAWING NUMBER: 664-009-264-054 I ISSUE                                                                                                                                                                               | AC INC.,AND<br>ED,OR COPIED | SCALE: (IN C.A.D. 1:1)          | SHEET 1 OF       | 1     |
|                                                                                                                                                                                                                         |                             | DRAWING NUMBER: 664-009-264-054 |                  | ISSUE |
|                                                                                                                                                                                                                         |                             | PART NUMBER: 664-009-2          | 264-054          | 1     |

COMPLIANT

THESE DRAWINGS AND SPE ARE THE PROPERTY OF EDA SHALL NOT BE REPRODUCE OR USED AS THE BASIS FOR MANUFACTURE OR SALE OF WITHOUT WRITTEN PERMISS

664 SERIES D-SUB CONNECTOR