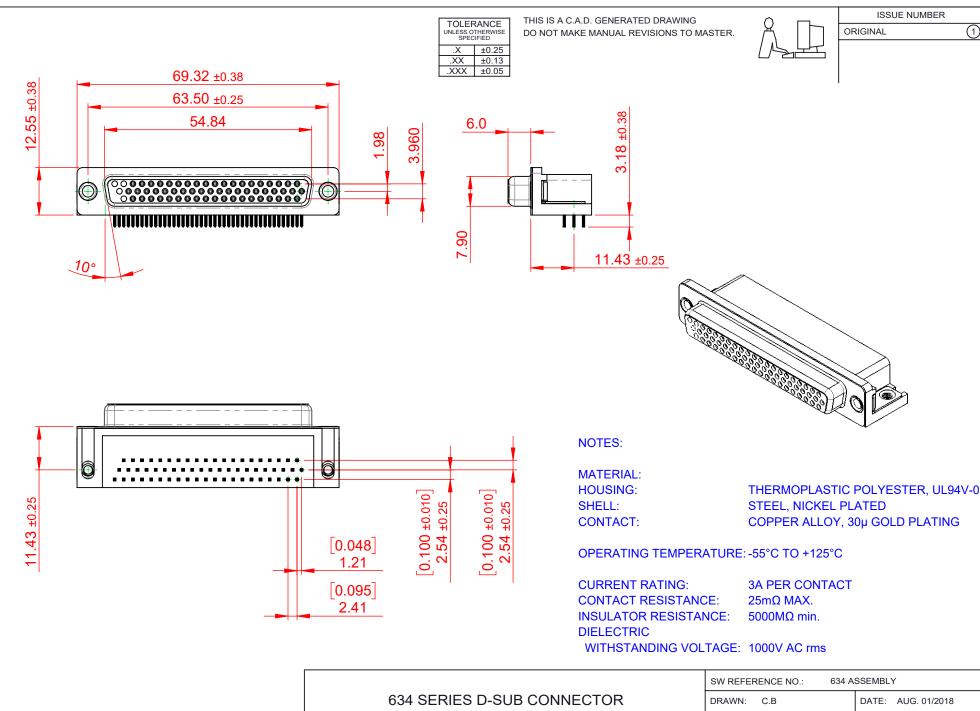

THIS SERIES FULLY CONFORMS TO THE EUROPEAN UNION DIRECTIVES 2011/65/EU FOR RoHS COMPLIANCY.

THESE DRAWINGS AND SPECIFICATIONS
ARE THE PROPERTY OF EDAC INC., AND
SHALL NOT BE REPRODUCED, OR COPIED
OR USED AS THE BASIS FOR THE
MANUFACTURE OR SALE OF APPARATUS
WITHOUT WRITTEN PERMISSION.

|  | SW REFERENCE NO 004 ASSEMBLY    |                  |        |
|--|---------------------------------|------------------|--------|
|  | DRAWN: C.B                      | DATE: AUG. 01/20 | 018    |
|  | CHECKED:                        | DATE:            |        |
|  | SCALE: (IN C.A.D. 1:1)          | SHEET 1 OF       | 1      |
|  | DRAWING NUMBER: 634-062-663-551 |                  | ISSLIE |

DRAWING NUMBER: 634-062-663-551 ISSUE
PART NUMBER: 634-062-663-551 1