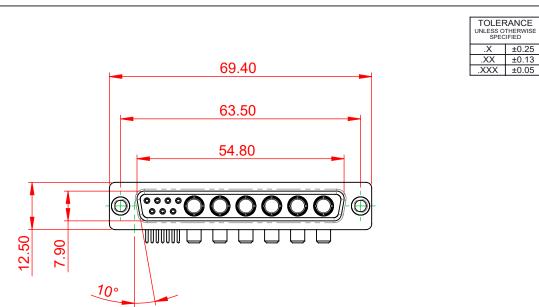

THIS IS A C.A.D. GENERATED DRAWING DO NOT MAKE MANUAL REVISIONS TO MASTER.

10.70

5.80

ISSUE NUMBER

(1)

IGINAL

|  | COMBINATION D-SUB                    |                                                                                                                                                                                                                | SW REFERENCE NO.: 630 COMBO ASSEMBLY |                  |       |
|--|--------------------------------------|----------------------------------------------------------------------------------------------------------------------------------------------------------------------------------------------------------------|--------------------------------------|------------------|-------|
|  |                                      |                                                                                                                                                                                                                | DRAWN: C.B                           | DATE: JAN. 01/20 | 19    |
|  |                                      |                                                                                                                                                                                                                | CHECKED:                             | DATE:            |       |
|  |                                      | THESE DRAWINGS AND SPECIFICATIONS<br>ARE THE PROPERTY OF EDAC INC.,AND<br>SHALL NOT BE REPRODUCED,OR COPIED<br>OR USED AS THE BASIS FOR THE<br>MANUFACTURE OR SALE OF APPARATUS<br>WITHOUT WRITTEN PERMISSION. | SCALE: (IN C.A.D. 1:1)               | SHEET 1 OF       | 2     |
|  | TORONTO, ONTARIO<br>CANADA           |                                                                                                                                                                                                                | DRAWING NUMBER: 630-13W6250-4T1      |                  | ISSUE |
|  | YOUR CONNECTION TO QUALITY & SERVICE |                                                                                                                                                                                                                | PART NUMBER: 630-13W                 | 6250-4T1         | 1     |