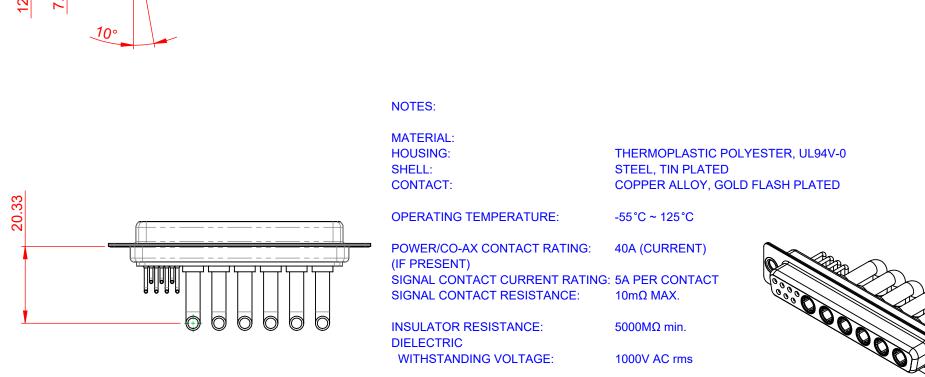

THIS IS A C.A.D. GENERATED DRAWING DO NOT MAKE MANUAL REVISIONS TO MASTER.

10.70

5.80

ISSUE NUMBER

(1)

IGINAL

|  | COMBINATION D-SUB                    |                                                                                                                                                                                                                | SW REFERENCE NO.: 630 COMBO ASSEMBLY |                  |       |
|--|--------------------------------------|----------------------------------------------------------------------------------------------------------------------------------------------------------------------------------------------------------------|--------------------------------------|------------------|-------|
|  |                                      |                                                                                                                                                                                                                | DRAWN: C.B                           | DATE: JAN. 01/20 | 19    |
|  |                                      |                                                                                                                                                                                                                | CHECKED:                             | DATE:            |       |
|  |                                      | THESE DRAWINGS AND SPECIFICATIONS<br>ARE THE PROPERTY OF EDAC INC.,AND<br>SHALL NOT BE REPRODUCED,OR COPIED<br>OR USED AS THE BASIS FOR THE<br>MANUFACTURE OR SALE OF APPARATUS<br>WITHOUT WRITTEN PERMISSION. | SCALE: (IN C.A.D. 1:1)               | SHEET 1 OF       | 2     |
|  | TORONTO, ONTARIO<br>CANADA           |                                                                                                                                                                                                                | DRAWING NUMBER: 630-13W6250-4T1      |                  | ISSUE |
|  | YOUR CONNECTION TO QUALITY & SERVICE |                                                                                                                                                                                                                | PART NUMBER: 630-13W                 | 6250-4T1         | 1     |

THIS SERIES FULLY CONFORMS TO THE EUROPEAN UNION DIRECTIVES 2011/65/EU FOR RoHS COMPLIANCY.