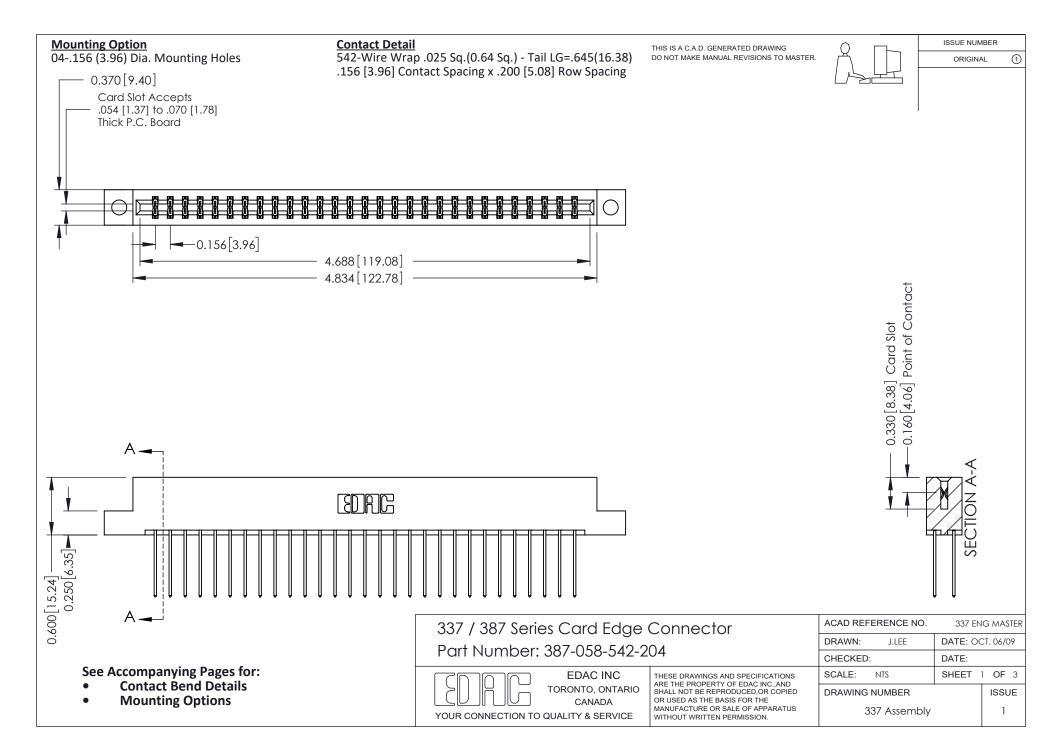

ISSUE NUMBER

ORIGINAL

1

| 337 / 387 Series Card Edge Connector<br>Contact Bend Detail           |                                                                                                                                                                                                  | ACAD REFERENCE NO. 337 E |                  | G MASTER      |
|-----------------------------------------------------------------------|--------------------------------------------------------------------------------------------------------------------------------------------------------------------------------------------------|--------------------------|------------------|---------------|
|                                                                       |                                                                                                                                                                                                  | DRAWN: J.LEE             | DATE: OCT. 06/09 |               |
|                                                                       |                                                                                                                                                                                                  | CHECKED: DATE:           |                  |               |
| EDAC INC TORONTO, ONTARIO CANADA YOUR CONNECTION TO QUALITY & SERVICE | THESE DRAWINGS AND SPECIFICATIONS ARE THE PROPERTY OF EDAC INC.,AND SHALL NOT BE REPRODUCED, OR COPIED OR USED AS THE BASIS FOR THE MANUFACTURE OR SALE OF APPARATUS WITHOUT WRITTEN PERMISSION. | SCALE: NTS               | SHEET            | 2 <b>OF</b> 3 |
|                                                                       |                                                                                                                                                                                                  | DRAWING NUMBER           |                  | ISSUE         |
|                                                                       |                                                                                                                                                                                                  | 337 Assembly             |                  | 1             |