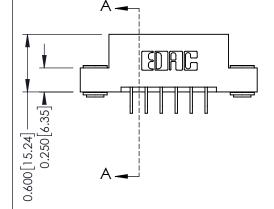

**Mounting Option** 

03-.116 (2.95) I.D. Floating Eyelets

**Contact Detail** 

559-90 Degree Bend (Code 541 Contacts) .156 [3.96] Contact Spacing x .200 [5.08] Row Spacing

THIS IS A C.A.D. GENERATED DRAWING DO NOT MAKE MANUAL REVISIONS TO MASTER.