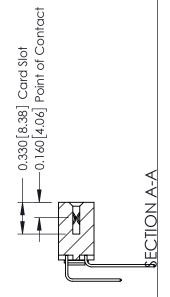

ISSUE NUMBER

ORIGINAL

1

| 337 / 387 Series Card Edge Connector<br>Contact Bend Detail           |                                                                                                                                                                                                 | ACAD REFERENCE NO. | 337 ENG          | G MASTER      |
|-----------------------------------------------------------------------|-------------------------------------------------------------------------------------------------------------------------------------------------------------------------------------------------|--------------------|------------------|---------------|
|                                                                       |                                                                                                                                                                                                 | DRAWN: J.LEE       | DATE: OCT. 06/09 |               |
|                                                                       |                                                                                                                                                                                                 | CHECKED:           | DATE:            |               |
| EDAC INC TORONTO, ONTARIO CANADA YOUR CONNECTION TO QUALITY & SERVICE | THESE DRAWINGS AND SPECIFICATIONS ARE THE PROPERTY OF EDAC INC.,AND SHALL NOT BE REPRODUCED,OR COPIED OR USED AS THE BASIS FOR THE MANUFACTURE OR SALE OF APPARATUS WITHOUT WRITTEN PERMISSION. | SCALE: NTS         | SHEET            | 2 <b>OF</b> 3 |
|                                                                       |                                                                                                                                                                                                 | DRAWING NUMBER     |                  | ISSUE         |
|                                                                       |                                                                                                                                                                                                 | 337 Assembly       |                  | 1             |

**Mounting Option** 

03-.116 (2.95) I.D. Floating Eyelets

**Contact Detail** 

559-90 Degree Bend (Code 541 Contacts) .156 [3.96] Contact Spacing x .200 [5.08] Row Spacing

THIS IS A C.A.D. GENERATED DRAWING DO NOT MAKE MANUAL REVISIONS TO MASTER.