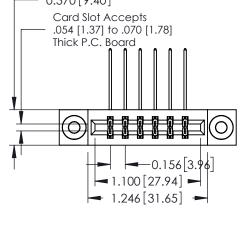

ISSUE NUMBER

ORIGINAL

**See Accompanying Pages for:** 

- **Contact Bend Details**
- **Mounting Options**

337 / 387 Series Card Edge Connector Part Number: 387-012-559-203

**EDAC INC** TORONTO, ONTARIO CANADA

**Mounting Option** 

03-.116 (2.95) I.D. Floating Eyelets

**Contact Detail** 

559-90 Degree Bend (Code 541 Contacts) .156 [3.96] Contact Spacing x .200 [5.08] Row Spacing

THIS IS A C.A.D. GENERATED DRAWING DO NOT MAKE MANUAL REVISIONS TO MASTER.