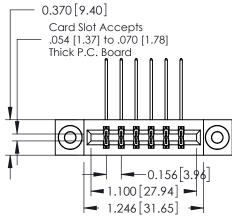

ISSUE NUMBER

ORIGINAL

**See Accompanying Pages for:** 

- **Contact Bend Details**
- **Mounting Options**

337 / 387 Series Card Edge Connector Part Number: 387-012-559-203

**EDAC INC** TORONTO, ONTARIO CANADA

**Mounting Option** 

03-.116 (2.95) I.D. Floating Eyelets

**Contact Detail** 

559-90 Degree Bend (Code 541 Contacts) .156 [3.96] Contact Spacing x .200 [5.08] Row Spacing

THIS IS A C.A.D. GENERATED DRAWING DO NOT MAKE MANUAL REVISIONS TO MASTER.