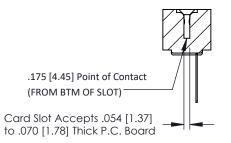

**Mounting Option** #4-40 Unified Threaded Inserts **Contact Detail** 

Wire Wrap .046x.014(1.17x0.36) - Tail LG=.495(12.57) .156 [3.96] Contact Spacing x .200 [5.08] Row Spacing

THIS IS A C.A.D. GENERATED DRAWING DO NOT MAKE MANUAL REVISIONS TO MASTER.