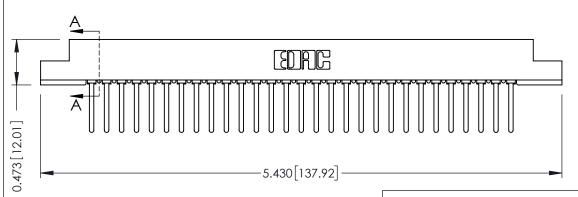

## **SECTION A-A**

**See Accompanying Pages for:** 

- **Contact Bend Details**
- **Mounting Options**

307 / 357 Card Edge Connector Part Number: 357-029-441-108

**EDAC INC** TORONTO, ONTARIO CANADA

THESE DRAWINGS AND SPECIFICATIONS ARE THE PROPERTY OF EDAC INC.,AND SHALL NOT BE REPRODUCED,OR COPIED OR USED AS THE BASIS FOR THE MANUFACTURE OR SALE OF APPARATUS WITHOUT WRITTEN PERMISSION.