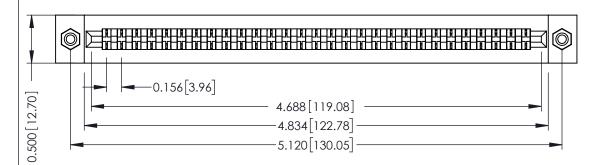

**Mounting Option** #4-40 Unified Threaded Inserts **Contact Detail** 

Wire Wrap .046x.014(1.17x0.36) - Tail LG=.495(12.57) .156 [3.96] Contact Spacing x .200 [5.08] Row Spacing

THIS IS A C.A.D. GENERATED DRAWING DO NOT MAKE MANUAL REVISIONS TO MASTER.