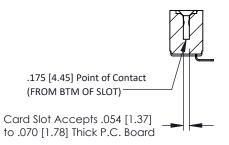

Mounting Option
.128 (3.25) Dia. Mounting Holes

**Contact Detail** 

90 Degree Bend (Code 521 Contacts)

.156 [3.96] Contact Spacing x .200 [5.08] Row Spacing

THIS IS A C.A.D. GENERATED DRAWING DO NOT MAKE MANUAL REVISIONS TO MAS

ORIGINAL





## **See Accompanying Pages for:**

- Contact Bend Details
- Mounting Options

SECTION A-A

307 ENG MASTER

DATE: AUG. 11/09

SHEET 1 OF 3



J.LEE

307 Assembly

NTS

307 / 357 Card Edge Connector
Part Number: 357-014-553-102

EDAC INC
TORONTO, ONTARIO
CANADA
YOUR CONNECTION TO QUALITY & SERVICE

TORONTO CONNECTION TO QUALITY & SERVICE

TORONTO CONNECTION TO QUALITY & SERVICE

TORONTO CONNECTION TO QUALITY & SERVICE

THESE DRAWINGS AND SPECIFICATIONS
ARE THE PROPERTY OF EDAC INC. AND SHALL NOT BE REPRODUCED, OR COPIES
OR USED AS THE BASIS FOR THE
MANUFACTURE OR SALE OF APPARATUS
MITHOUT WRITTEN PERMISSION.