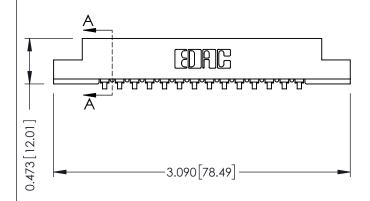

## **See Accompanying Pages for:**

- Contact Bend Details
- Mounting Options

SECTION A-A

307 ENG MASTER

DATE: AUG. 11/09

SHEET 1 OF 3

J.LEE

307 Assembly