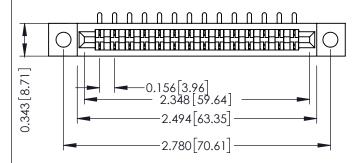

Mounting Option
.128 (3.25) Dia. Mounting Holes

**Contact Detail** 

90 Degree Bend (Code 521 Contacts)

.156 [3.96] Contact Spacing x .200 [5.08] Row Spacing

THIS IS A C.A.D. GENERATED DRAWING DO NOT MAKE MANUAL REVISIONS TO MAS