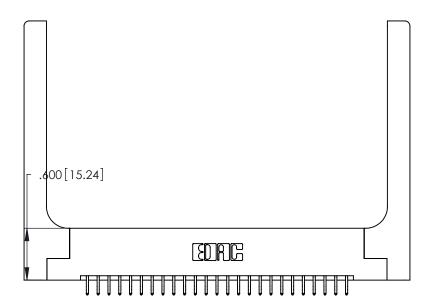

Contact Dimensions:
556-Extender Board Bend (Code 520 Contacts)
See Sheet 2 for Contact Code 555, 556, 558, 559, 560 Dimensions

THIS IS A C.A.D. GENERATED DRAWING DO NOT MAKE MANUAL REVISIONS TO MASTER.

346/396 SERIES CARD EDGE CONNECTOR PART NUMBER: 346-050-556-258

YOUR CONNECTION TO QUALITY & SERVICE

**EDAC INC** TORONTO, ONTARIO CANADA

THESE DRAWINGS AND SPECIFICATIONS ARE THE PROPERTY OF EDAC INC.,AND SHALL NOT BE REPRODUCED, OR COPIED OR USED AS THE BASIS FOR THE MANUFACTURE OR SALE OF APPARATUS WITHOUT WRITTEN PERMISSION.