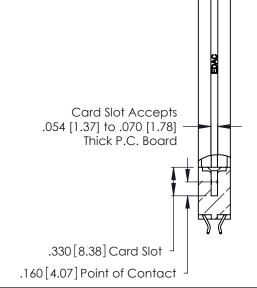

THIS IS A C.A.D. GENERATED DRAWING DO NOT MAKE MANUAL REVISIONS TO MASTER.

ISSUE NUMBER

ORIGINAL

1

**Contact Code 555** 

Contact Code 556

**Contact Code 558** 

**Contact Code 559** 

Contact Code 560

INSULATOR MATERIAL: THERMOPLASTIC POLYESTER, UL 94V-0 CONTACT MATERIAL; COPPER, NICKEL, TIN ALLOY CA-725 CONTACT PLATING: GOLD ON THE MATING AREA, TIN-LEAD

ON THE CONTACT TAILS, NICKEL UNDERPLATE

346/396 SERIES CARD EDGE CONNECTOR CONTACT CODE 555,556,558,559,560 DIMENSIONS

YOUR CONNECTION TO QUALITY & SERVICE

**EDAC INC** TORONTO, ONTARIO CANADA

THESE DRAWINGS AND SPECIFICATIONS ARE THE PROPERTY OF EDAC INC.,AND SHALL NOT BE REPRODUCED, OR COPIED OR USED AS THE BASIS FOR THE MANUFACTURE OR SALE OF APPARATUS WITHOUT WRITTEN PERMISSION.