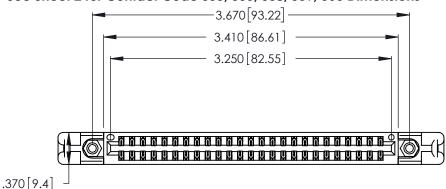

Contact Dimensions:
556-Extender Board Bend (Code 520 Contacts)
See Sheet 2 for Contact Code 555, 556, 558, 559, 560 Dimensions

THIS IS A C.A.D. GENERATED DRAWING DO NOT MAKE MANUAL REVISIONS TO MASTER.

346/396 SERIES CARD EDGE CONNECTOR PART NUMBER: 346-050-556-258

YOUR CONNECTION TO QUALITY & SERVICE

**EDAC INC** TORONTO, ONTARIO CANADA

THESE DRAWINGS AND SPECIFICATIONS ARE THE PROPERTY OF EDAC INC.,AND SHALL NOT BE REPRODUCED, OR COPIED OR USED AS THE BASIS FOR THE MANUFACTURE OR SALE OF APPARATUS WITHOUT WRITTEN PERMISSION.

| ACAD REFERENCE NO. |       | 346-ENG-MASTER |           |
|--------------------|-------|----------------|-----------|
| DRAWN:             | J.LEE | DATE: AF       | PR. 22/09 |
| CHECKED:           |       | DATE:          |           |
| SCALE:             | N.T.S | SHEET          | OF 2      |
| DRAWING NUMBER     |       |                | ISSUE     |
| 346-ENG-MASTER     |       |                | 1         |
|                    |       |                |           |