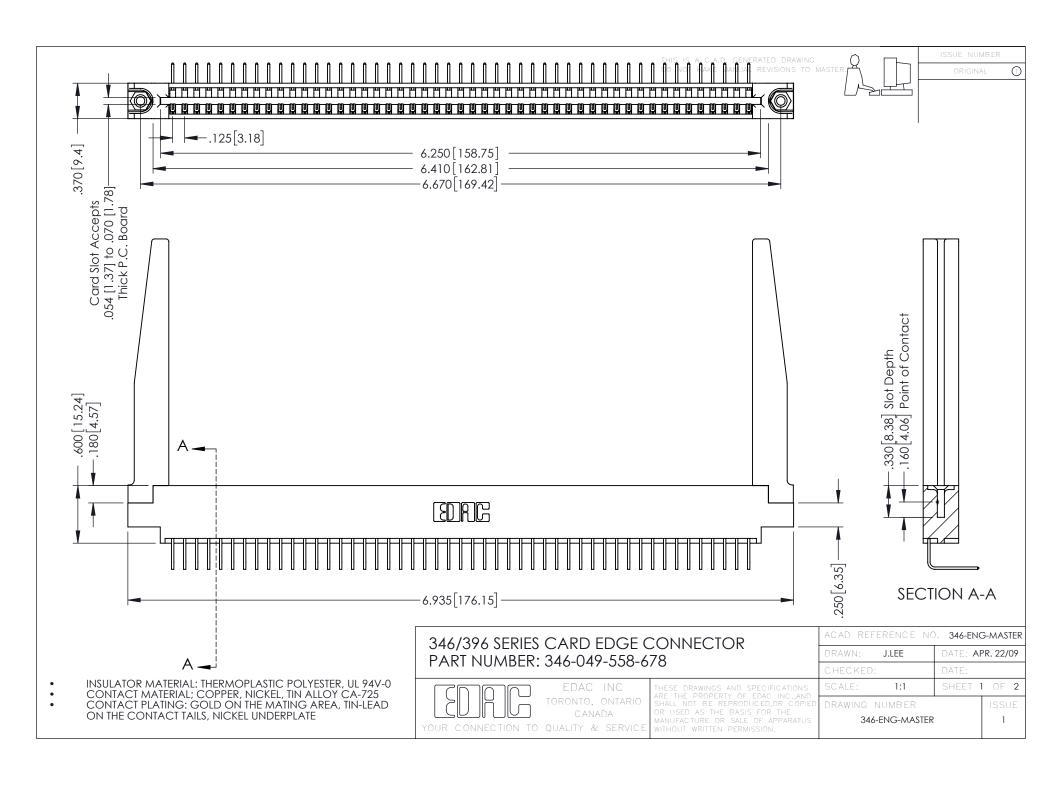

**Contact Code 555** 

**Contact Code 556** 

INSULATOR MATERIAL: THERMOPLASTIC POLYESTER, UL 94V-0 CONTACT MATERIAL; COPPER, NICKEL, TIN ALLOY CA-725

CONTACT PLATING: GOLD ON THE MATING AREA, TIN-LEAD ON THE CONTACT TAILS, NICKEL UNDERPLATE

## 346/396 SERIES CARD EDGE CONNECTOR CONTACT CODE 555,556,558,559,560 DIMENSIONS

YOUR CONNECTION TO QUALITY & SERVICE

|   | ACAD REFERENCE NO. 346-ENG-MASTER |                  |
|---|-----------------------------------|------------------|
|   | DRAWN: J.LEE                      | DATE: APR. 22/09 |
|   | CHECKED:                          | DATE:            |
|   | SCALE: 1:1                        | SHEET 2 OF 2     |
| D | DRAWING NUMBER                    | ISSUE            |